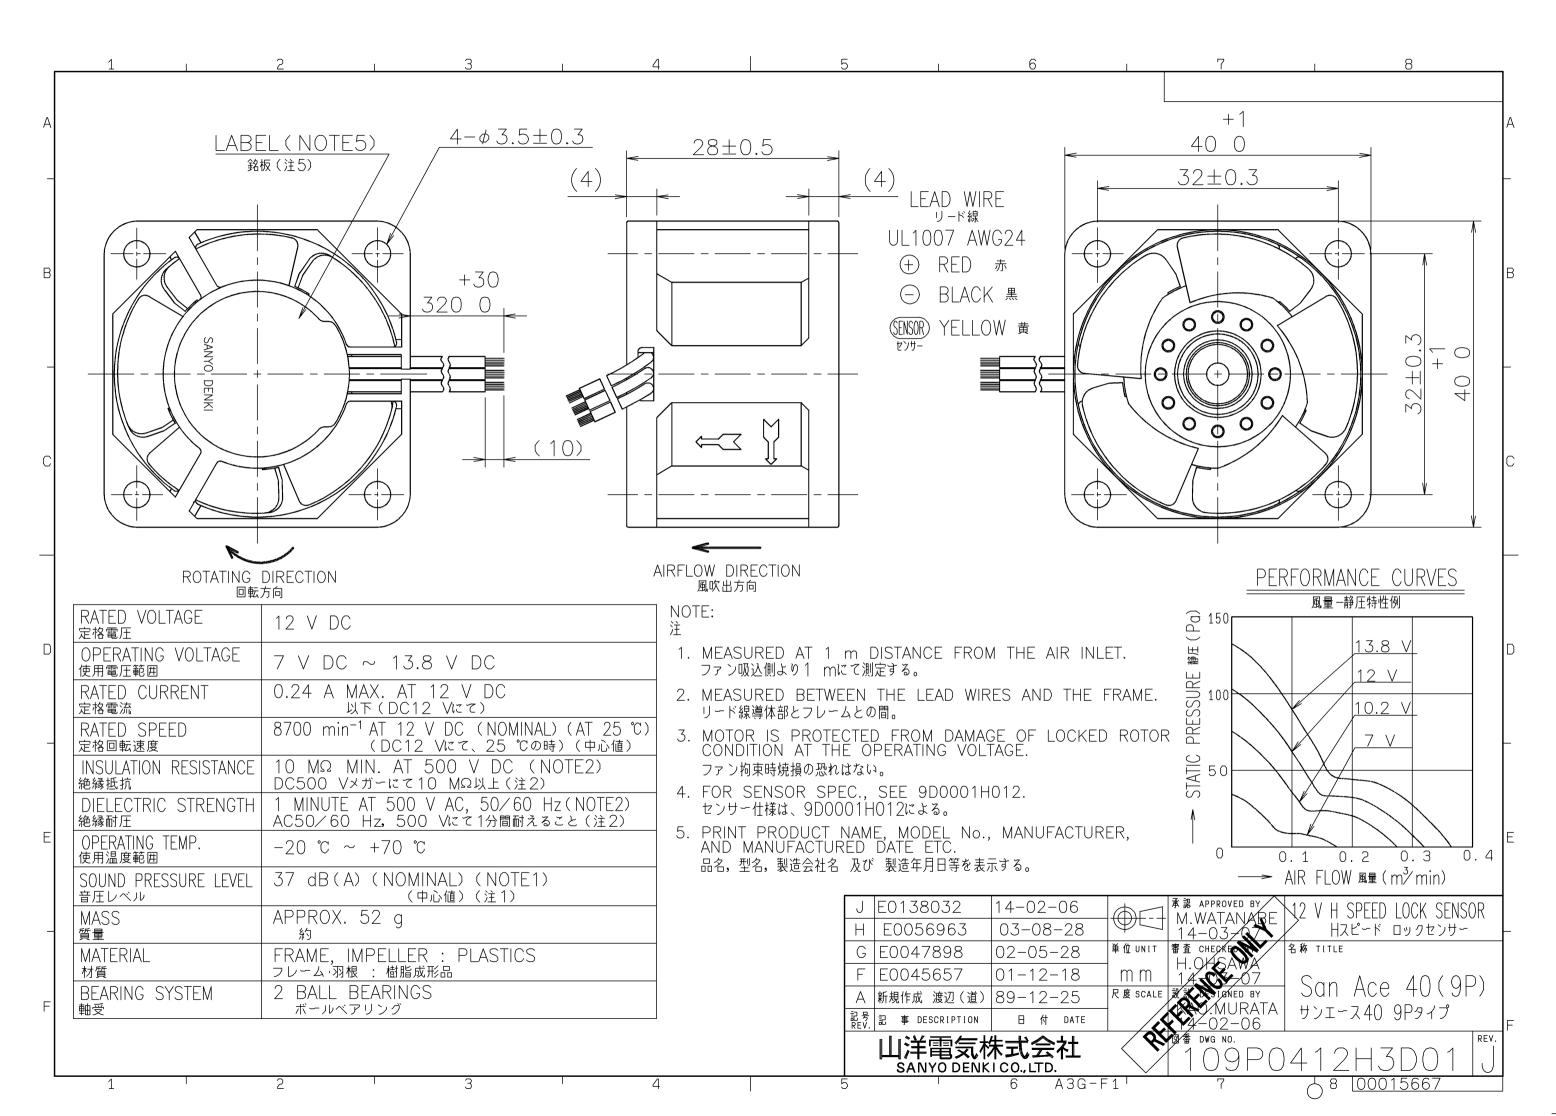

y Parts, Customers Priority, Honest Operation, and Considerate Service", our business mainly focus on the distribution of electronic components. Line cards we deal with include Microchip, ALPS, ROHM, Xilinx, Pulse, ON, Everlight and Freescale. Main products comprise IC, Modules, Potentiometer, IC Socket, Relay, Connector. Our parts cover such applications as commercial, industrial, and automotives areas.

We are looking forward to setting up business relationship with you and hope to provide you with the best service and solution. Let us make a better world for our industry!



## Contact us

Tel: +86-755-8981 8866 Fax: +86-755-8427 6832

Email & Skype: info@chipsmall.com Web: www.chipsmall.com

Address: A1208, Overseas Decoration Building, #122 Zhenhua RD., Futian, Shenzhen, China









SENSOR SPECIFICATION FOR BRUSHLESS DC FAN ブラシレスDCファン センサー仕様 1. OUTPUT CIRCUIT — OPFN COLLECTOR 3. WAVEFORM OF SENSOR OUTPUT 出力回路-オープンコレクタ センサー出力波形 2. SPECIFICATION LOCKED ROTOR I ROTATION ROTATION 什樣 羽根停止時 羽根回転時 羽根回転時 VcE = +27.6 V DC MAX.5 MAX. 0.5 MAX. , 3 MAX.  $I_c = 5$  mA MAX. ( $V_{OL} = V_{CE}(SAT) = 0.6$  V MAX.) Vон Vol  $\bigcirc$ PULL UP VOLTAGE: +27.6 V DC MAX. TIME(s) プルアップ電源 PULL UP RESISTOR DC FAN NOTE: OUTPUT COMES QUITE Vol LEVEL WITHIN 0.5 s. プルアップ抵抗 - SENSOR OUTPUT AFTER OPERATING POWER SUPPLIED TO FAN. DCファン内部 ←|c=5 mA MAX. センサー出力 注. 出力が完全に Wa になる時間は電源投入後、0.5 s以下。 00-09-01 G E0036053 LOCK SENSOR E0035505 00-08-04 E0016073 98-04-15 ECN-F-186094-04-15 m m 新規作成 村田 88-11-19 BLDCファン センサー什様 記号 記 事 DESCRIPTION