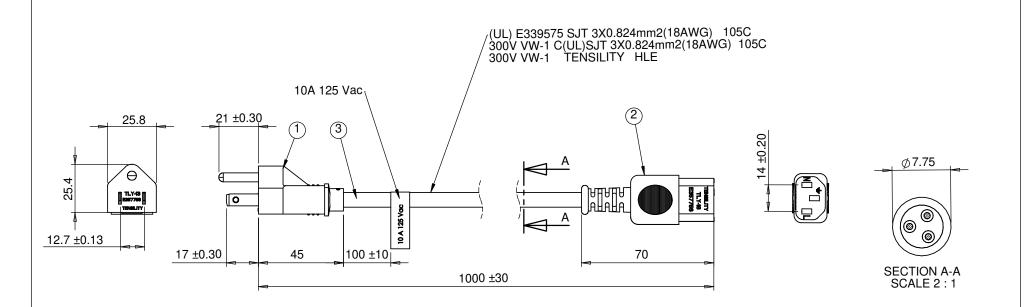

| ITEM NO. | PART NUMBER | DESCRIPTION                                                      | QTY. | NOTES          |
|----------|-------------|------------------------------------------------------------------|------|----------------|
| 1        | TLY-13      | NEMA 5-15P                                                       | 1    | white overmold |
| 2        | TLY-18      | C13                                                              | 1    | white overmold |
| 3        | 30-00249    | Wire, 3C, 18 AWG, UL SJT, 300V, 105°C, 7.75 mm, VW-1, PVC, white | 1    |                |

| Revision | Date       | Description     | Notes                                                                                                                                                      |                                                                            |                                       | TTNICHITY                                                   |                                                              |  |  |  |
|----------|------------|-----------------|------------------------------------------------------------------------------------------------------------------------------------------------------------|----------------------------------------------------------------------------|---------------------------------------|-------------------------------------------------------------|--------------------------------------------------------------|--|--|--|
| A        | 12/19/2012 | Initial release | Rated for 10 A at 125 Vac  RoHS, REACH and Dodd-Frank conflict materials compliant  Function test: no open, no reversed polarity, no short circuit, no INT |                                                                            |                                       |                                                             | 20802 Sockeye Place #130 Bend, OR 97701 USA tel 541.323.3228 |  |  |  |
|          |            |                 | DIMENSIONS ARE IN MILLIMETERS  TOLERANCES: X: ± 0.5 mm X.X: ± 0.3 mm X.XX: ± 0.05 mm                                                                       | DESCRIPTION: Ac cord, 1000 mm, U.S, TLY-13 to C13, TLY-18, 30-00249, white | NEMA 5-15P plug,<br>18 AWG, SJT wire, | SIZE Part number A 11-00037  SCALE:1:2 WEIGHT: SHEET 1 OF 1 |                                                              |  |  |  |
| 5        |            | 4               | 3 2                                                                                                                                                        |                                                                            | 1                                     |                                                             | 1                                                            |  |  |  |