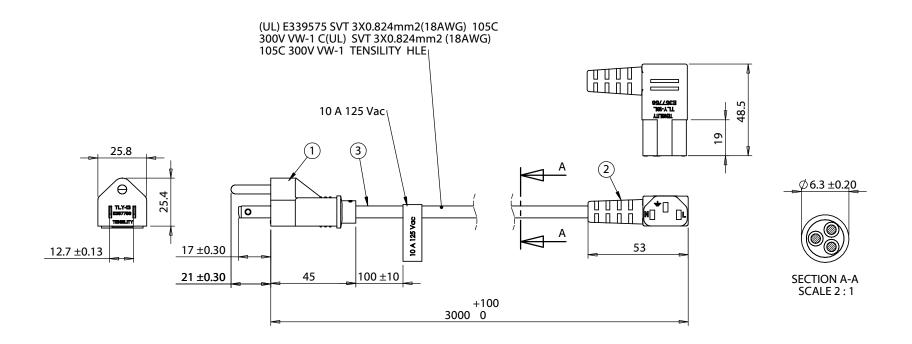

| ITEM NO. | PART NUMBER | DESCRIPTION                                              | QTY. | NOTES          |
|----------|-------------|----------------------------------------------------------|------|----------------|
| 1        | TLY-13      | NEMA 5-15P                                               | 1    | black overmold |
| 2        | TLY-18L     | C13, 90°                                                 | 1    | black overmold |
| 3        | 30-00244    | Wire, 3C, 18 AWG, UL SVT, 300V, 105°C, 6.3 mm, VW-1, PVC | 1    |                |

| Revision | Date      | Description     | Prepared by:                                                                      | Notes:                                                                                                                                                                                                        |   |                                                                                                                           |  |   |   |
|----------|-----------|-----------------|-----------------------------------------------------------------------------------|---------------------------------------------------------------------------------------------------------------------------------------------------------------------------------------------------------------|---|---------------------------------------------------------------------------------------------------------------------------|--|---|---|
| A        | 8/27/2014 | Initial release | AG 2014.08.27 15:12:50 -07'00'                                                    | Rated for 10 A at 125 Vac                                                                                                                                                                                     |   | TENSILITY                                                                                                                 |  |   |   |
|          |           |                 | Verified by:  JM 2014.08.28 09:35:25 -07'00'                                      | RoHS and REACH compliant  Function test: no open, no reversed polarity, no short circuit, no INT  Description: Ac cord, 3000 mm, U.S, NEMA 5-15P plug, TLY-13 to 90° C13, TLY-18L, 18 AWG, SVT wire, 30-00244 |   | 20802 Sockeye Place #130<br>Bend, OR 97701 USA<br>tel 541.323.3228 fax 541.323.4202<br>800 877.670.7118 www.tensility.com |  |   |   |
|          |           |                 | DIMENSIONS ARE IN MILLIMETERS  TOLERANCES: X: ±0.5 mm X.X: ±0.3 mm X.XX: ±0.05 mm |                                                                                                                                                                                                               |   | SIZE         Part number           A         11-00077           SCALE: 1:2         WEIGHT:         SHEET 1 OF 1           |  |   |   |
|          |           | 5               | 4                                                                                 | 3                                                                                                                                                                                                             | 2 | •                                                                                                                         |  | ľ | 1 |