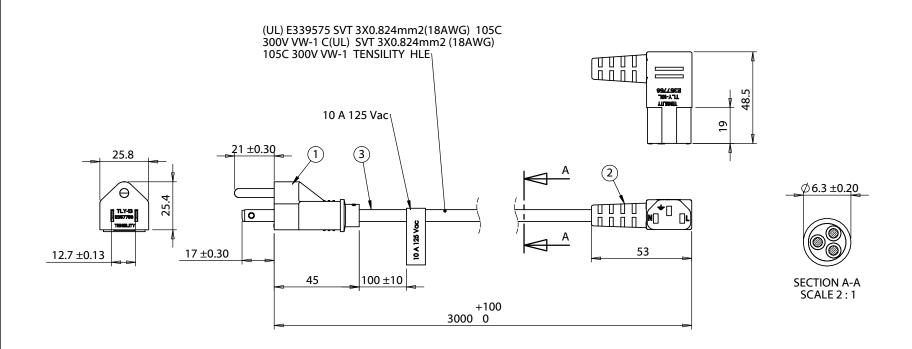

| ITEM NO. | PART NUMBER | DESCRIPTION                                                     | QTY. | NOTES          |
|----------|-------------|-----------------------------------------------------------------|------|----------------|
| 1        | TLY-13      | NEMA 5-15P                                                      | 1    | white overmold |
| 2        | TLY-18L     | C13, 90°                                                        | 1    | white overmold |
| 3        | 30-00245    | Wire, 3C, 18 AWG, UL SVT, 300V, 105°C, 6.3 mm, VW-1, PVC, white | 1    |                |

| Note                                                                                                                                                                                                                                                                                                                                                                                                                                                                                                                                                                                                                                                                                                                                                                                                                                                                                                                                                                                                                                                                                                                                                                                                                                                                                                                                                                                                                                                                                                                                                                                                                                                                                                                                                                                                                                                                                                                                                                                                                                                                                                                           | Revision | Date      | Description     | Prepared by:                                                                                                                                                                                                                                                                                                                                                                                                                                                                                                                                                                                                                                                                                                                                                                                                                                                                                                                                                                                                                                                                                                                                                                                                                                                                                                                                                                                                                                                                                                                                                                                                                                                                                                                                                                                                                                                                                                                                                                                                                                                                                                                   | Notes:                                                                         |   | _                                                       | _ |  | <b>T\</b> / |  |
|--------------------------------------------------------------------------------------------------------------------------------------------------------------------------------------------------------------------------------------------------------------------------------------------------------------------------------------------------------------------------------------------------------------------------------------------------------------------------------------------------------------------------------------------------------------------------------------------------------------------------------------------------------------------------------------------------------------------------------------------------------------------------------------------------------------------------------------------------------------------------------------------------------------------------------------------------------------------------------------------------------------------------------------------------------------------------------------------------------------------------------------------------------------------------------------------------------------------------------------------------------------------------------------------------------------------------------------------------------------------------------------------------------------------------------------------------------------------------------------------------------------------------------------------------------------------------------------------------------------------------------------------------------------------------------------------------------------------------------------------------------------------------------------------------------------------------------------------------------------------------------------------------------------------------------------------------------------------------------------------------------------------------------------------------------------------------------------------------------------------------------|----------|-----------|-----------------|--------------------------------------------------------------------------------------------------------------------------------------------------------------------------------------------------------------------------------------------------------------------------------------------------------------------------------------------------------------------------------------------------------------------------------------------------------------------------------------------------------------------------------------------------------------------------------------------------------------------------------------------------------------------------------------------------------------------------------------------------------------------------------------------------------------------------------------------------------------------------------------------------------------------------------------------------------------------------------------------------------------------------------------------------------------------------------------------------------------------------------------------------------------------------------------------------------------------------------------------------------------------------------------------------------------------------------------------------------------------------------------------------------------------------------------------------------------------------------------------------------------------------------------------------------------------------------------------------------------------------------------------------------------------------------------------------------------------------------------------------------------------------------------------------------------------------------------------------------------------------------------------------------------------------------------------------------------------------------------------------------------------------------------------------------------------------------------------------------------------------------|--------------------------------------------------------------------------------|---|---------------------------------------------------------|---|--|-------------|--|
| Verified by:    Mathematical Discrepance   Superint   S | Α        | 8/28/2014 | Initial release | The state of the s | Rated for 10 A at 125 Vac                                                      |   | TENSILITY                                               |   |  |             |  |
| MILLIMETERS TOLERANCES: X: ± 0.5 mm X.X: ± 0.3 mm XX: ± 0 |          |           |                 | Verified by:  JM 2014.08.29 14:33:41                                                                                                                                                                                                                                                                                                                                                                                                                                                                                                                                                                                                                                                                                                                                                                                                                                                                                                                                                                                                                                                                                                                                                                                                                                                                                                                                                                                                                                                                                                                                                                                                                                                                                                                                                                                                                                                                                                                                                                                                                                                                                           | Function test: no open, no reversed polarity, no                               |   | Bend, OR 97701 USA<br>tel 541.323.3228 fax 541.323.4202 |   |  |             |  |
| \\\\\\\.\\\\\\\\\\\\\\\\\\\\\\\\\\\\\                                                                                                                                                                                                                                                                                                                                                                                                                                                                                                                                                                                                                                                                                                                                                                                                                                                                                                                                                                                                                                                                                                                                                                                                                                                                                                                                                                                                                                                                                                                                                                                                                                                                                                                                                                                                                                                                                                                                                                                                                                                                                          |          |           |                 | MILLIMETERS  TOLERANCES: X: ± 0.5 mm                                                                                                                                                                                                                                                                                                                                                                                                                                                                                                                                                                                                                                                                                                                                                                                                                                                                                                                                                                                                                                                                                                                                                                                                                                                                                                                                                                                                                                                                                                                                                                                                                                                                                                                                                                                                                                                                                                                                                                                                                                                                                           | Ac cord, 3000 mm, U.S, NEMA 5-15P plug,<br>TLY-13 to 90° C13, TLY-18L, 18 AWG, | A | A 11-00078                                              |   |  |             |  |