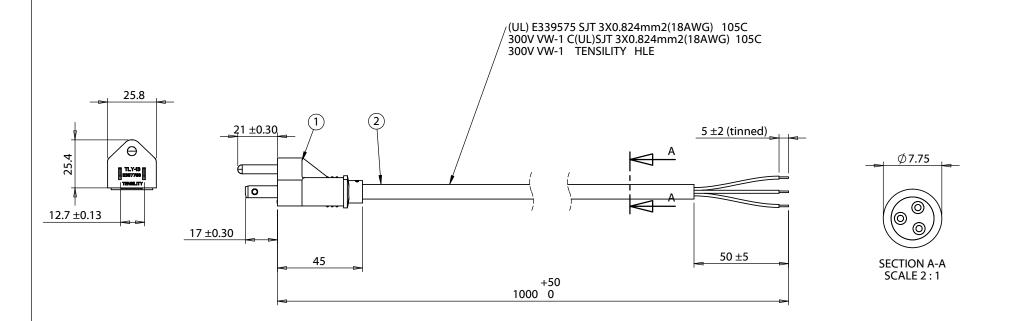

| ITEM NO. | PART NUMBER | DESCRIPTION                                               | QTY. | NOTES          |
|----------|-------------|-----------------------------------------------------------|------|----------------|
| 1        | TLY-13      | NEMA 5-15P                                                | 1    | black overmold |
| 2        | 30-00248    | Wire, 3C, 18 AWG, UL SJT, 300V, 105°C, 7.75 mm, VW-1, PVC | 1    |                |

| Revision | Date      | Description     | Prepare by:                                                                          | Notes:                                                                                                                                                                                              |   | _                                                                                                                         |  |   | TV |
|----------|-----------|-----------------|--------------------------------------------------------------------------------------|-----------------------------------------------------------------------------------------------------------------------------------------------------------------------------------------------------|---|---------------------------------------------------------------------------------------------------------------------------|--|---|----|
| А        | 8/29/2014 | Initial release | AG<br>2014.08.29 15:28:30 -07'00'                                                    | Rated for 10 A at 125 Vac as is                                                                                                                                                                     |   | TENSILITY                                                                                                                 |  |   |    |
|          |           |                 | Verified by: JM 2014.09.02 08:16:42 -07'00'                                          | RoHS and REACH compliant  Function test: no open, no reversed polarity, no short circuit, no INT  Description: Ac cord, 1000 mm, U.S, NEMA 5-15P plug, TLY-13 to tinned, 18 AWG, SJT wire, 30-00248 |   | 20802 Sockeye Place #130<br>Bend, OR 97701 USA<br>tel 541.323.3228 fax 541.323.4202<br>800 877.670.7118 www.tensility.com |  |   |    |
|          |           |                 | DIMENSIONS ARE IN MILLIMETERS  TOLERANCES: X: ± 0.5 mm X.X: ± 0.3 mm X.XX: ± 0.05 mm |                                                                                                                                                                                                     |   | SIZE                                                                                                                      |  |   |    |
|          |           | 5               | 4                                                                                    | 3                                                                                                                                                                                                   | 2 | •                                                                                                                         |  | ľ | 1  |