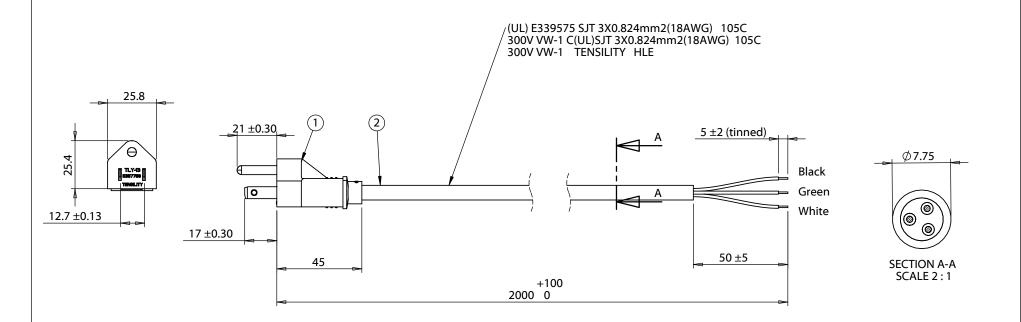

| ITEM NO. | PART NUMBER | DESCRIPTION                                               | QTY. | NOTES          |
|----------|-------------|-----------------------------------------------------------|------|----------------|
| 1        | TLY-13      | NEMA 5-15P                                                | 1    | black overmold |
| 2        | 30-00248    | Wire, 3C, 18 AWG, UL SJT, 300V, 105°C, 7.75 mm, VW-1, PVC | 1    |                |

| Revision | Date      | Description     | Prepare by:                                                                        | Notes:                                                                                           |                  | <b>⊢</b> —                                                                                                                |      | IT\/                      |              |  |
|----------|-----------|-----------------|------------------------------------------------------------------------------------|--------------------------------------------------------------------------------------------------|------------------|---------------------------------------------------------------------------------------------------------------------------|------|---------------------------|--------------|--|
| Α        | 8/27/2014 | Initial release | AG 2014.08.29 15:30:09 Rated for 10 A at 125 Vac as is                             |                                                                                                  |                  | TENSILITY                                                                                                                 |      |                           |              |  |
|          |           |                 | Verified by:  JM 2014.09.02 08:19:36 -07'00'                                       | RoHS and REACH compliant  Function test: no open, no reversed polarity, no short circuit, no INT |                  | 20802 Sockeye Place #130<br>Bend, OR 97701 USA<br>tel 541.323.3228 fax 541.323.4202<br>800 877.670.7118 www.tensility.com |      |                           |              |  |
|          |           |                 | DIMENSIONS ARE IN MILLIMETERS  TOLERANCES: X: ± 0.5 mm XX: ± 0.3 mm XXX: ± 0.05 mm | Description: Ac cord, 2000 mm, U.S, NEMA 5-15P plug, TLY to tinned, 18 AWG, SJT wire, 30-00248   | lug, TLY-13<br>} | SIZE<br>A<br>SCALE                                                                                                        | 11-0 | umber<br>00081<br>WEIGHT: | SHEET 1 OF 1 |  |
|          | •         | 5               | 4                                                                                  | 3                                                                                                | 2                | •                                                                                                                         |      |                           | 1            |  |