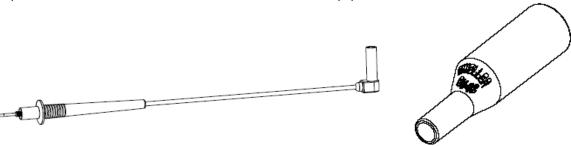

Part Number: 110002

Description: Packaged part #

Bulk part #

(4) BU-62-X

(2) BU-60TBO

(5) BU-00230-X

(3) BU-00225-X

(6) BU-00207-X