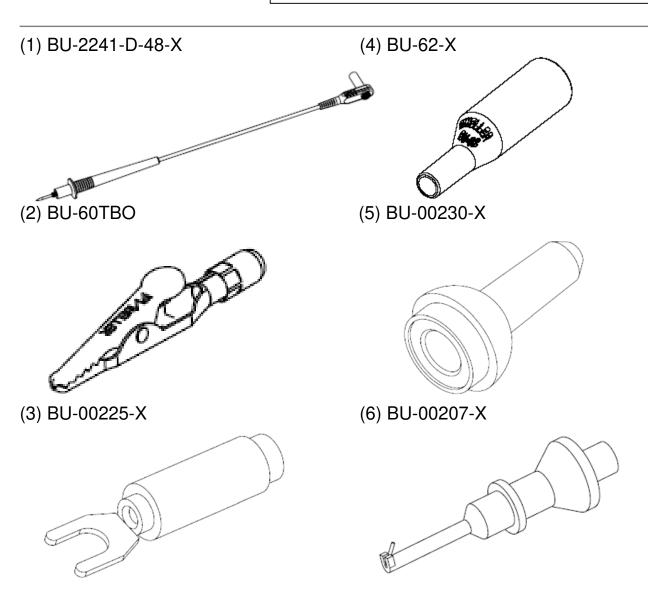

Part Number: 110004

Description: Packaged part #

4807

Bulk part #

- #110004 Packaged parts
- Includes: BU-2241-D-48-X (2) BU-62-X (2)

BU-60TBO (2) BU-00230-X (2)

BU-00225-X (2) BU-00207-X (2)

• More details about bulk parts number refer to relative datasheets