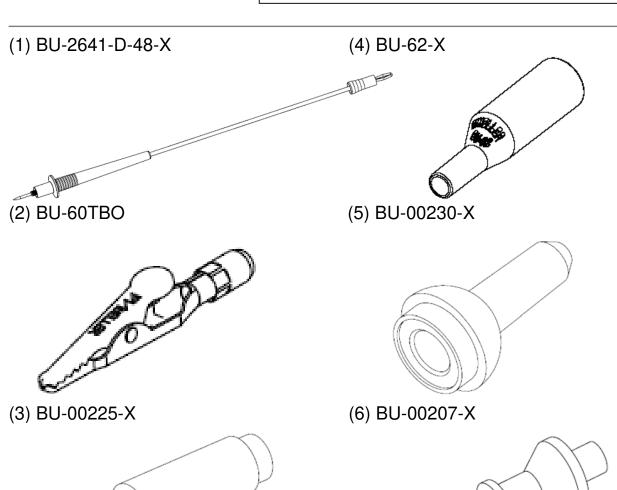

Part Number: 110005

Description: Packaged part #

Bulk part #

- #110005 Packaged parts
- Includes: BU-2641-D-48-X (2) BU-62-X (2)

BU-60TBO (2) BU-00230-X (2)

BU-00225-X (2) BU-00207-X (2)

• More details about bulk parts number refer to relative datasheets