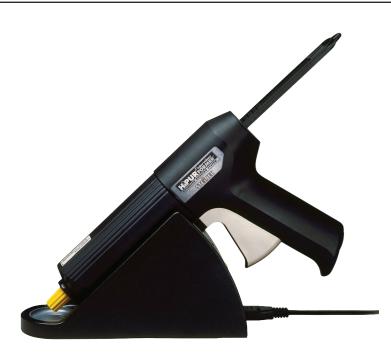

## HiPURformer™

The HiPURformer™ Advanced Bonding System is the perfect solution for virtually all your bonding needs. It combines the highest quality Polyurethane Reactive (PUR) Hot-Melt adhesives with the most easy to use, cost-effective PUR application system.

Extremely convenient and easy to use, the HiPURformer™ applicator provides up to 20 minutes of cord-free gluing after a quick 10-12 minute heat up. The charging station includes a green diode to indicate when "ready".

HiPURformer™ adhesives are available in handy 50 gm "no-drip" cartridges.