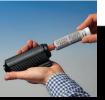

Extremely convenient and easy to use, the HiPURformer™ applicator provides up to 20 minutes of cord-free gluing after a quick 10-12 minute heat up. The charging station includes a green diode to indicate when "ready".

Insert Cartridge

Heat Up Adhesive

Indicator Light Indicates Ready for Use