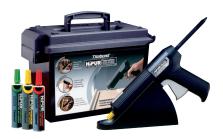

#### **Industry Specific Kits Available**

#### HiPURformer<sup>™</sup> Kit

- One HiPURformer Adhesive Applicator with Charger
- One Cartridge WW30
- One Cartridge WW60
- One Cartridge MP75
- Waterproof Carry Case

No. 31134