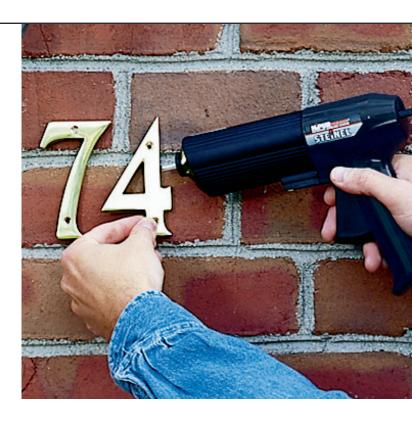

## HiPURformer™

The HiPURformer™ Advanced Bonding System is the perfect solution for virtually all your bonding needs. It combines the highest quality Polyurethane Reactive (PUR) Hot-Melt adhesives with the most easy to use, cost-effective PUR application system.

All HiPURformer™ adhesives provide strong permanent waterproof bonds, for both interior and exterior use. Quick set times reduce the need for clamping or bracing, and in many applications can eliminate the use of nails or staples. This saves time and money spent on filling, sanding and staining repair marks.