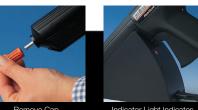

ick 10-12 minute heat up. The charging station includes a green diode to indicate when "ready".

HiPURformer™ adhesives are available in handy 50 gm "no-drip" cartridges.

#### **Key Features:**

- FLX-Valve Technology™ permits easy, controlled
- extrusion and protection for the adhesive from air and moisture. This ensures initial and repeat use while preventing adhesive drool.
- Durable components provide reliability and long life even under the most rigorous conditions
- Specially designed trigger handle provides refined adhesive control
- 20 minutes of cord-free operation makes it easy to take directly to the project regardless of location
- Indicator lights on the base indicate when the applicator is ready for use
- Quick 10-12 minute heat up



Insert Cartridge



Heat Up Adhesive









Indicator Light Indicates Ready for Use

# **HiPURformer**<sup>™</sup>

# **Hot-Melt Adhesive Systems**



#### **Industry Specific Kits Available**



#### HiPURformer<sup>™</sup> Kit

- One HiPURformer Adhesive Applicator with Charger
- One Cartridge WW30
- One Cartridge WW60
- One Cartridge MP75
- Waterproof Carry Case

No. 31134



### **Polyurethane Hot-Melt Adhesives**

Faster - Shorter set time than "yellow" glues

Stronger - More permanent, less brittle bond than "super" glues

Better - Outperforms traditional hot-melts: won't foam like other polyurethanes



#### **MP75**

- Multi-purpose formula with 75 second set time
- Bonds most common materials including ceramics, metal, most plastics, marble, glass, FRP, brick, wood and more

No. 31132



#### **MP300**

- Multi-purpos