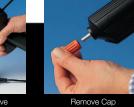

quick 10-12 minute heat up. The charging station includes a green diode to indicate when "ready".

HiPURformer™ adhesives are available in handy 50 gm "no-drip" cartridges.

#### **Key Features:**

- FLX-Valve Technology™ permits easy, controlled
- extrusion and protection for the adhesive from air and moisture. This ensures initial and repeat use while preventing adhesive drool.
- Durable components provide reliability and long life even under the most rigorous conditions
- Specially designed trigger handle provides refined adhesive control
- 20 minutes of cord-free operation makes it easy to take directly to the project regardless of location
- Indicator lights on the base indicate when the applicator is ready for use
- Quick 10-12 minute heat up



Insert Cartridge



Heat Up Adhesive









Indicator Light Indicates Ready for Use

# **HiPURformer**<sup>™</sup>

# **Hot-Melt Adhesive Systems**



#### **Industry Specific Kits Available**



#### HiPURformer<sup>™</sup> Kit

- One HiPURformer Adhesive Applicator with Charger
- One Cartridge WW30
- One Cartridge WW60
- One Cartridge MP75
- Waterproof Carry Case

No. 31134



### **Polyurethane Hot-Melt Adhesives**

Faster - Shorter set time than "yellow" glues

Stronger - More permanent, less brittle bond than "super" glues

Better - Outperforms traditional hot-melts: won't foam like other polyurethanes



#### **MP75**

- Multi-purpose formula with 75 second set time
- Bonds most common materials including ceramics, metal, most plastics, marble, glass, FRP, brick, wood and more

No. 31132



#### **MP300**

- Multi-purp