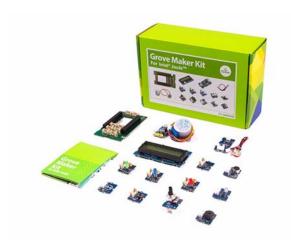

# **Grove Maker Kit for Intel Joule**

SKU 110060577

## Description

Several weeks ago we published the Grove Shield for Intel Joule, This time, let's introduce the incredible kit that can help you get started with Intel Joule easy and fast, the Grove maker kit for Intel Joule.

The Grove maker kit for Intel Joule is the best kit for fast building prototype based on Joule. The kit contains a grove bash shield for Joule, with which you can easily add the 13 grove modules that we specifically selected for Joule. If you have the Intel Joule on hand and plan to build a prototype fast, please don't hesitate to choose the Grove maker kit for Intel Joule.

## Parts List:

#### Grove

- 1 x Grove Button
- 1 x Grove Sound Sensor v1.2
- 1 x Grove Touch Sensor
- 1 x Grove Light Sensor v1.2
- 1 x Grove Temperature Sensor v1.1
- 1 x Grove Rotary Angle Sensor(P)
- 1 x Grove Piezo Vibration Sensor
- 1 x Grove LCD RGB Backlight
- 1 x Grove Buzzer
- 1 x Grove Red LED
- 1 x Grove Green LED
- 1 x Grove Blue LED
- 1 x Gear Stepper Motor with Driver

#### Other:

## 1 x GROVE SHIELD FOR INTEL JOULE

13 x 26AWG Grove Cable