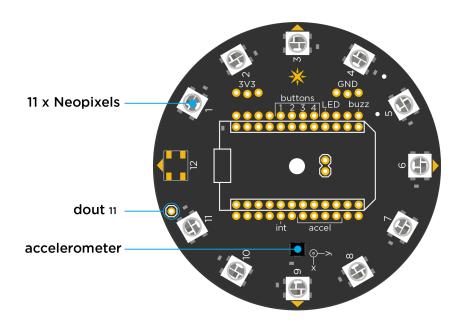

## INTERNET BUTTON

The Internet Button is not only an easy way to get started on the Internet of Things, it's also a clean and simple way to start building your own prototypes. Quickly start playing with LEDs, multiple buttons, an accelerometer and more without any wires or soldering.

## **SPECIFICATIONS:**

- Operating voltage: USB or External DC of 3.6 to 6VDC
- Dimensions: 2.6" x 2.6"
- 11 individually controllable RGB LEDs
- ADXL362 3-axis accelerometer
- 4 tactile buttons for D-pad style interactions
- Female socket for connection to a Particle device
- Additional female headers for adding extra actuators and sensors
- Backward compatible with the Core