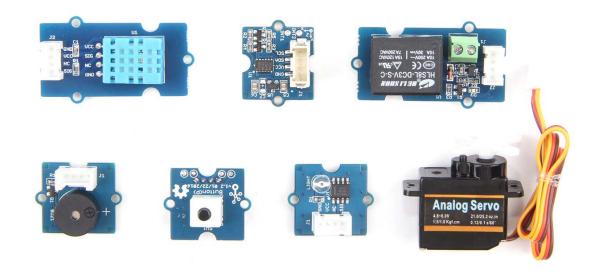

The kit includes seven well selected Grove modules by us. There are light sensor and temp&humi sensor that can monitor ambient light, temperature and humidity, digital accelerometer sensor that can detect motion data, actuators like relay, and digital input&output like button and buzzer. They are simple, but with all rounded functions for learning and rapid prototypying.

#### Part List

| T UT C LISC                                |   |
|--------------------------------------------|---|
| Grove - 3-Axis Digital Accelerometer(±16g) | 1 |
| Grove - Relay                              | 1 |
| Grove - Light Sensor v1.2                  | 1 |
| Grove - Temp&humidity                      | 1 |
| Grove - Buzzer                             | 1 |
| Grove - Button(P)                          | 1 |
| Grove - Servo                              | 1 |