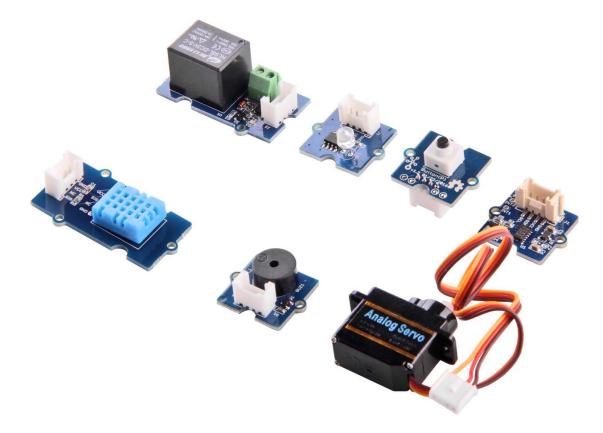

The kit includes seven well selected Grove modules by us. There are light sensor and temp&humi sensor that can monitor ambient light, temperature and humidity, digital accelerometer sensor that can detect motion data, actuators like relay, and digital input&output like button and buzzer. They are simple, but with all rounded functions for learning and rapid prototypying.

#### Part List

| T UT C LISC                                |   |
|--------------------------------------------|---|
| Grove - 3-Axis Digital Accelerometer(±16g) | 1 |
| Grove - Relay                              | 1 |
| Grove - Light Sensor v1.2                  | 1 |
| Grove - Temp&humidity                      | 1 |
| Grove - Buzzer                             | 1 |
| Grove - Button(P)                          | 1 |
| Grove - Servo                              | 1 |