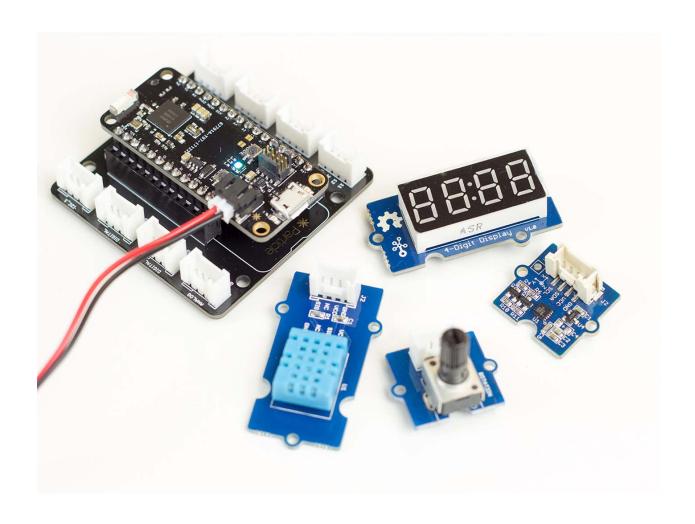

### **Description**

This Grove Starter Kit is designed to work with Particle Mesh, making your first exploration into the world of sensing and actuating a breeze.

What is Particle Mesh? The Particle Mesh series is a kit that can create local network that collect data, share message, and connect to the internet. The Grove Starter Kit for particle mesh comes with seven different components that work out-of-the-box with Particle hardware and let you focus on learning the basics. The kit comes with a Grove Shield for Particle Mesh, a variety of analog Grove sensors that are able to read environmental conditions and events, plus a few Grove actuators that will help you experience what's going on in your code.

Grove is modular ready-to-use tool set optimized for simplicity and rapid prototyping. By using Grove with Particle mesh, it requires no soldering and minimal wiring. Simply connect the Grove shield to your Particle Mesh board and use the included cables to connect the shield and the sensors and actuators that you want to use, it is a plug-and-play experience.

#### **Part List**

| Grove Shield for Particle Mesh | 1 |
|--------------------------------|---|
| Grove - Button                 | 1 |
| Grove - Rotary Angle Sensor    | 1 |
| Grove - Ultrasonic Ranger      | 1 |
| Grove - Temp&Humi Sensor       | 1 |

| Grove - Light Sensor V1.2 | 1 |
|---------------------------|---|
| Grove - Chainable RGB LED | 1 |
| Grove - Buzzer            | 1 |
| Grove - 4-Digit Display   | 1 |