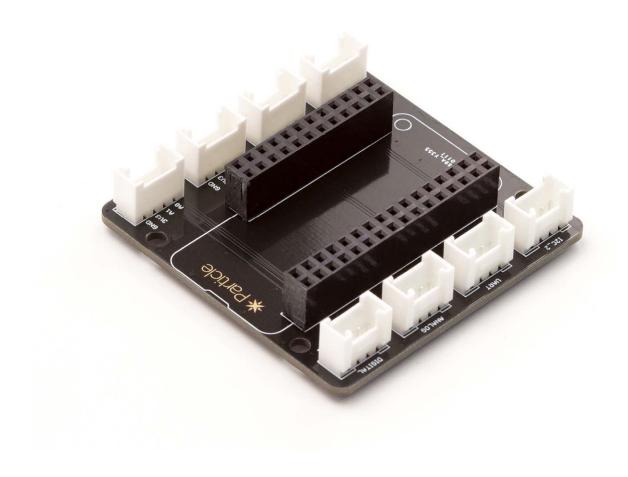

Grove is modular ready-to-use tool set optimized for simplicity and rapid prototyping. By using Grove with Particle mesh, it requires no soldering and minimal wiring. Simply connect the Grove shield to your Particle Mesh board and use the included cables to connect the shield and the sensors and actuators that you want to use, it is a plug-and-play experience.

#### **Part List**

| Grove Shield for Particle Mesh | 1 |
|--------------------------------|---|
| Grove - Button                 | 1 |
| Grove - Rotary Angle Sensor    | 1 |
| Grove - Ultrasonic Ranger      | 1 |
| Grove - Temp&Humi Sensor       | 1 |