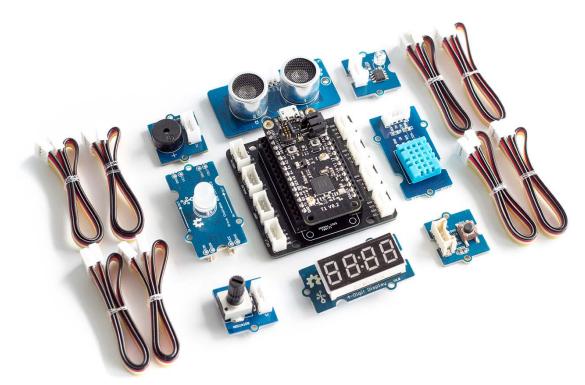

### **Description**

This Grove Starter Kit is designed to work with Particle Mesh, making your first exploration into the world of sensing and actuating a breeze.

What is Particle Mesh? The Particle Mesh series is a kit that can create local network that collect data, share message, and connect to the internet. The Grove Starter Kit for particle mesh comes with seven different components that work out-of-the-box with Particle hardware and let you focus on learning the basics. The kit comes with a Grove Shield for Particle Mesh, a variety of analog Grove sensors that are able to read environmental conditions and events, plus a few Grove actuators that will help you experience what's going on in your code.

#### **Part List**

| Grove Shield for Particle Mesh | 1 |
|--------------------------------|---|
| Grove - Button                 | 1 |
| Grove - Rotary Angle Sensor    | 1 |
| Grove - Ultrasonic Ranger      | 1 |
| Grove - Temp&Humi Sensor       | 1 |

| Grove - Light Sensor V1.2 | 1 |
|---------------------------|---|
| Grove - Chainable RGB LED | 1 |
| Grove - Buzzer            | 1 |
| Grove - 4-Digit Display   | 1 |