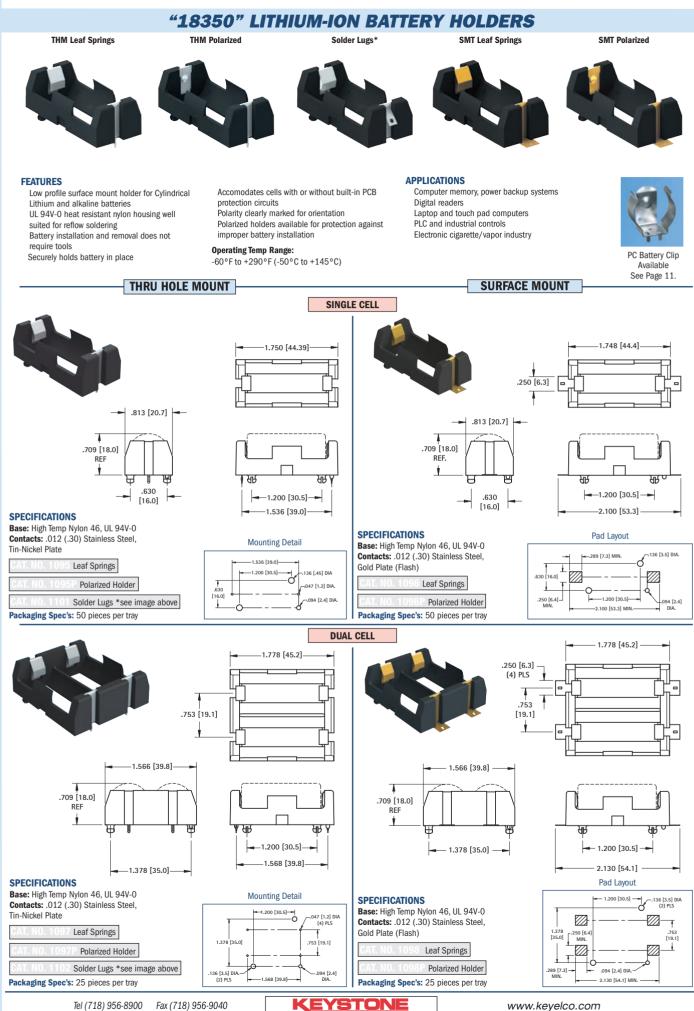

"18350" LITHIUM-ION BATTERY HOLDERS

26

(800) 221-5510

kec@keyelco.com

**RoHS COMPLIANT** 

ISO 9001 CERTIFIED

31-07 20th Road - Astoria, NY 11105-2017