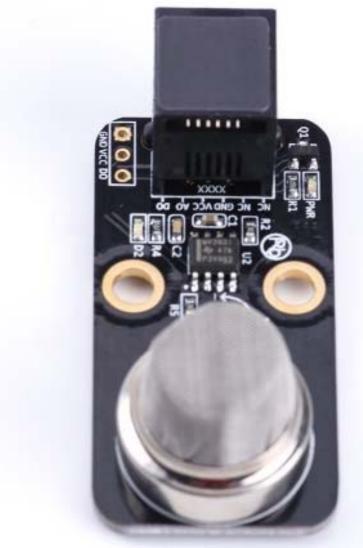

### Me Gas Sensor

SKU: **11028** Weight: **12.00 Gram** 

### **Description**:

Me Gas Sensor includes a smoke sensor of type MQ2 which has good repeatability, long-term stability, short response time, and durable working performance. It is often used as a gas leakage monitoring device in family and factory, and suitable for detecting Liquefied Natural Gas (LNG), butane, propane, methane, alcohol, hydrogen, smoke, etc. Its black ID means that it has an analog port and needs to be connected to the port with black ID on Makeblock Orion.