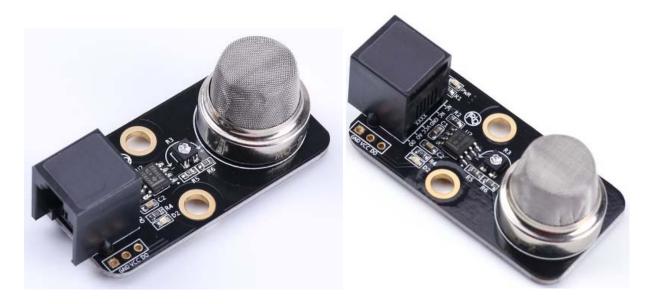

### Me Gas Sensor

SKU: **11028** Weight: **12.00 Gram** 

### **Description**:

Me Gas Sensor includes a smoke sensor of type MQ2 which has good repeatability, long-term stability, short response time, and durable working performance. It is often used as a gas leakage monitoring device in family and factory, and suitable for detecting Liquefied Natural Gas (LNG), butane, propane, methane, alcohol, hydrogen, smoke, etc. Its black ID means that it has an analog port and needs to be connected to the port with black ID on Makeblock Orion.