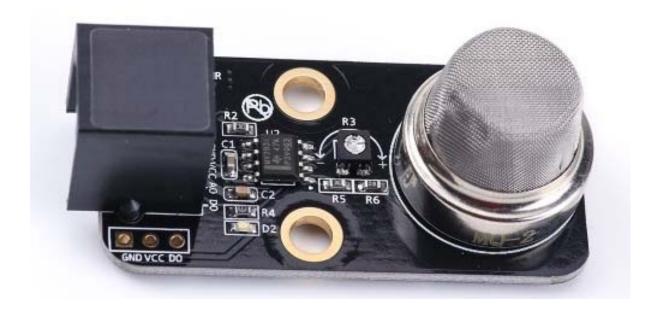

### Me Gas Sensor

SKU: **11028** Weight: **12.00 Gram** 

### **Description**:

Me Gas Sensor includes a smoke sensor of type MQ2 which has good repeatability, long-term stability, short response time, and durable working performance. It is often used as a gas leakage monitoring device in family and factory, and suitable for detecting Liquefied Natural Gas (LNG), butane, propane, methane, alcohol, hydrogen, smoke, etc. Its black ID means that it has an analog port and needs to be connected to the port with black ID on Makeblock Orion.