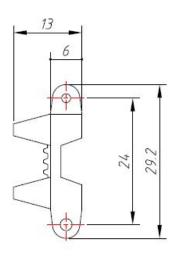

in products comprise IC, Modules, Potentiometer, IC Socket, Relay, Connector. Our parts cover such applications as commercial, industrial, and automotives areas.

We are looking forward to setting up business relationship with you and hope to provide you with the best service and solution. Let us make a better world for our industry!



## Contact us

Tel: +86-755-8981 8866 Fax: +86-755-8427 6832

Email & Skype: info@chipsmall.com Web: www.chipsmall.com

Address: A1208, Overseas Decoration Building, #122 Zhenhua RD., Futian, Shenzhen, China









# Track With Track Axle(40-Pack)

SKU: 110990018

(images/product/Track Axle\_03.jpg)

### Description

#### Features:

- Made of silicon.
- Can be spliced into any length.
- Track Axle included.
- Sold in pack of 40.

#### Size Charts(mm):





#### Demo:



#### Support

If you have any further question for technical support, please contact waker@makeblock.cc (mailto:waker@makeblock.cc) or visit forum (http://forum.makeblock.cc/category/makeblock-products) of Makeblock.