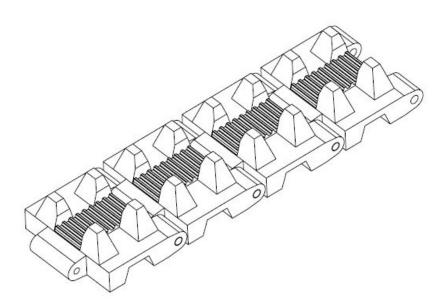

mprise IC, Modules, Potentiometer, IC Socket, Relay, Connector. Our parts cover such applications as commercial, industrial, and automotives areas.

We are looking forward to setting up business relationship with you and hope to provide you with the best service and solution. Let us make a better world for our industry!



## Contact us

Tel: +86-755-8981 8866 Fax: +86-755-8427 6832

Email & Skype: info@chipsmall.com Web: www.chipsmall.com

Address: A1208, Overseas Decoration Building, #122 Zhenhua RD., Futian, Shenzhen, China









# Track With Track Axle(40-Pack)

SKU: 110990018

(images/product/Track Axle\_03.jpg)

### Description

#### Features:

- Made of silicon.
- Can be spliced into any length.
- Track Axle included.
- Sold in pack of 40.

#### Size Charts(mm):





#### Demo:



#### Support

If you have any further question for technical support, please contact waker@makeblock.cc (mailto:waker@makeblock.cc) or visit forum (http://forum.makeblock.cc/category/makeblock-products) of Makeblock.