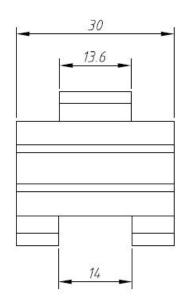

Main products comprise IC, Modules, Potentiometer, IC Socket, Relay, Connector. Our parts cover such applications as commercial, industrial, and automotives areas.

We are looking forward to setting up business relationship with you and hope to provide you with the best service and solution. Let us make a better world for our industry!



## Contact us

Tel: +86-755-8981 8866 Fax: +86-755-8427 6832

Email & Skype: info@chipsmall.com Web: www.chipsmall.com

Address: A1208, Overseas Decoration Building, #122 Zhenhua RD., Futian, Shenzhen, China









# Track With Track Axle(40-Pack)

SKU: 110990018

(images/product/Track Axle\_03.jpg)

### Description

#### Features:

- Made of silicon.
- Can be spliced into any length.
- Track Axle included.
- Sold in pack of 40.

#### Size Charts(mm):





#### Demo:



#### Support

If you have any further question for technical support, please contact waker@makeblock.cc (mailto:waker@makeblock.cc) or visit forum (http://forum.makeblock.cc/category/makeblock-products) of Makeblock.