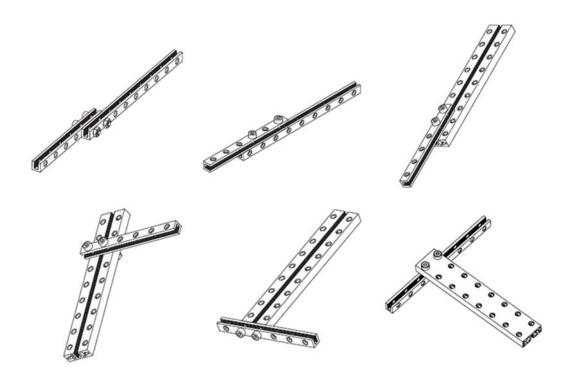

rld for our industry!



# Contact us

Tel: +86-755-8981 8866 Fax: +86-755-8427 6832 Email & Skype: info@chipsmall.com Web: www.chipsmall.com Address: A1208, Overseas Decoration Building, #122 Zhenhua RD., Futian, Shenzhen, China





## Beam0808 Robot Pack - Blue

SKU 110990023



Description

#### Features

- One of the most frequently used parts in Makeblock platform, Compatible with most makeblock motion and Structure components.
- Made from 6061 aluminum extrusion, anodized surface. Excellent strength and twist resistance.
- With holes on 16mm increments, can be drilled for 4mm hardware.
- Threaded slot enables easy and flexible connection.
- Cross-sectional area 8x8mm.
- Total number of beams is 10.

#### **Size Charts**



Note : In the middle of the thread groove is M4.

### Demo



### Part List

- 2x Beam 0808-80
- 2x Beam 0808-128
- 2x Beam 0808-144
- 2x Beam 0808-160
- 2x Beam 0808-192