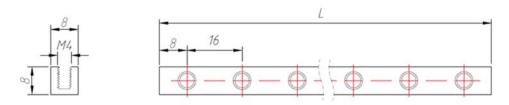

ou with the best service and solution. Let us make a better world for our industry!



# Contact us

Tel: +86-755-8981 8866 Fax: +86-755-8427 6832 Email & Skype: info@chipsmall.com Web: www.chipsmall.com Address: A1208, Overseas Decoration Building, #122 Zhenhua RD., Futian, Shenzhen, China





## Beam0808 Robot Pack - Blue

SKU 110990023



Description

#### Features

- One of the most frequently used parts in Makeblock platform, Compatible with most makeblock motion and Structure components.
- Made from 6061 aluminum extrusion, anodized surface. Excellent strength and twist resistance.
- With holes on 16mm increments, can be drilled for 4mm hardware.
- Threaded slot enables easy and flexible connection.
- Cross-sectional area 8x8mm.
- Total number of beams is 10.

#### **Size Charts**



Note : In the middle of the thread groove is M4.

### Demo



### Part List

- 2x Beam 0808-80
- 2x Beam 0808-128
- 2x Beam 0808-144
- 2x Beam 0808-160
- 2x Beam 0808-192