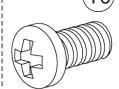

### **Parts list:**

top 1pc

Aluminum chassis Aluminum chassis bottom 1pc

DC motor 4pcs

Racing wheel 4pcs

Distance holder M3\*25 4pcs

M3\*8 flat-head screw 6pcs

M2.5\*20 screw 4pcs

M2.5\*25 screw 4pcs

M3\*22 screw with flange 4pcs

M3\*8 screw 8pcs

M3 nut 2pcs

5\*AA battery holder 1pc

Spanner (M2 & M3) 1pc

(M2.5 & M4) 1pc | Screw driver 1pc