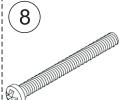

### **Parts list:**

top 1pc

Aluminum chassis Aluminum chassis bottom 1pc

DC motor 4pcs

Racing wheel 4pcs

Distance holder M3\*25 4pcs

M3\*8 flat-head screw 6pcs

M2.5\*20 screw 4pcs

M2.5\*25 screw 4pcs

M3\*22 screw with flange 4pcs

M3\*8 screw 8pcs

M3 nut 2pcs

5\*AA battery holder 1pc

Spanner (M2 & M3) 1pc

(M2.5 & M4) 1pc | Screw driver 1pc