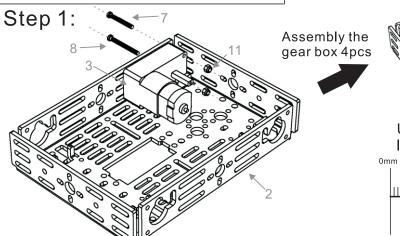

you and hope to provide you with the best service and solution. Let us make a better world for our industry!



### Contact us

Tel: +86-755-8981 8866 Fax: +86-755-8427 6832

Email & Skype: info@chipsmall.com Web: www.chipsmall.com

Address: A1208, Overseas Decoration Building, #122 Zhenhua RD., Futian, Shenzhen, China







# DG012-ATV Multi chassis\_4WD kit (ATV version)



### **Parts list:**











top 1pc

Aluminum chassis Aluminum chassis bottom 1pc

DC motor 4pcs

Racing wheel 4pcs

Distance holder M3\*25 4pcs











M3\*8 flat-head screw 6pcs

M2.5\*20 screw 4pcs

M2.5\*25 screw 4pcs

M3\*22 screw with flange 4pcs

M3\*8 screw 8pcs







M3 nut 2pcs



5\*AA battery holder 1pc



Spanner (M2 & M3) 1pc



(M2.5 & M4) 1pc | Screw driver 1pc

## **Assembly Instructions:**





#### Use the ruler to check the length of your screws.