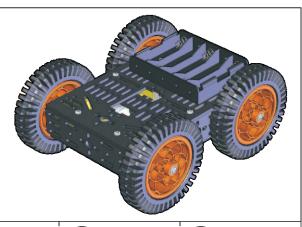

# DG012-ATV Multi chassis\_4WD kit (ATV version)

### **Parts list:**

top 1pc

Aluminum chassis Aluminum chassis bottom 1pc

DC motor 4pcs

Racing wheel 4pcs

Distance holder M3\*25 4pcs

M3\*8 flat-head screw 6pcs

M2.5\*20 screw 4pcs