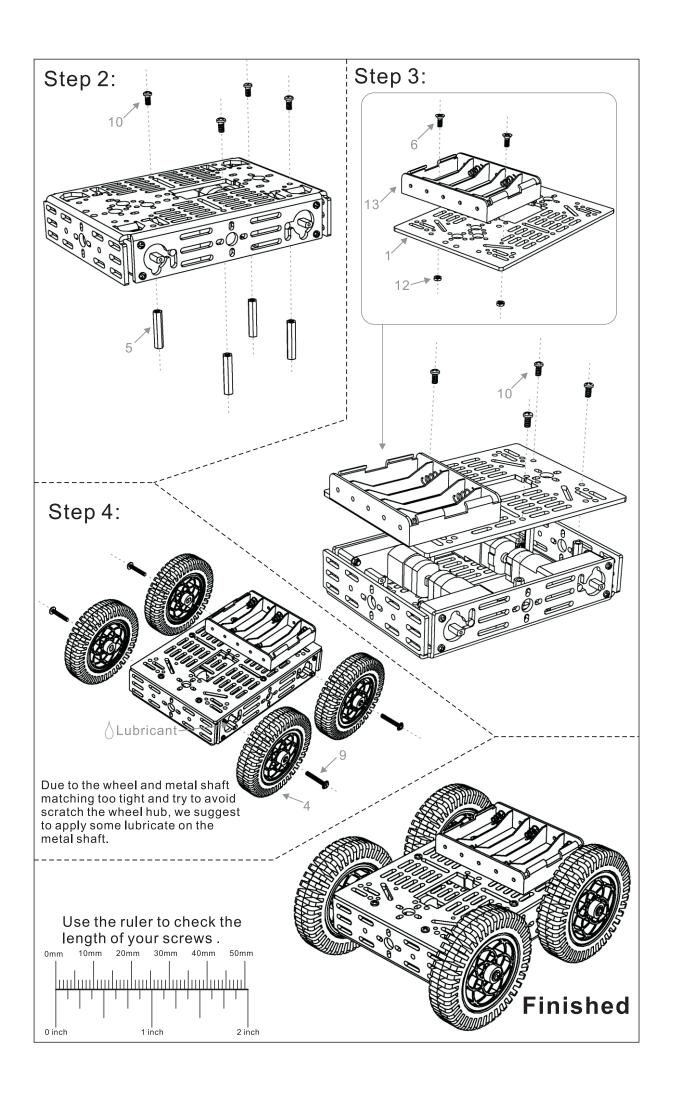

## **Assembly Instructions:**

#### Use the ruler to check the length of your screws.