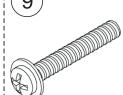

### **Parts list:**

top 1pc

Aluminum chassis Aluminum chassis bottom 1pc

DC motor 4pcs

Racing wheel 4pcs

Distance holder M3\*25 4pcs

M3\*8 flat-head screw 6pcs

M2.5\*20 screw 4pcs

M2.5\*25 screw 4pcs

M3\*22 screw with flange 4pcs

M3\*8 screw 8pcs

M3 nut 2pcs

5\*AA battery holder 1pc

Spanner (M2 & M3) 1pc

(M2.5 & M4) 1pc | Screw driver 1pc