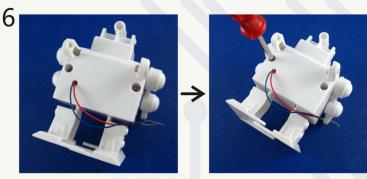

Install he left arm the same as right arm.

Install the front cover.

Fix the front and back covers with screws.

Assemble the front and back covers of head.

Install the solar board.

Install the solar part as picture shown.