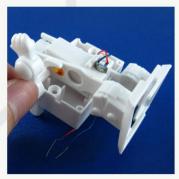

Firstly as picture shown, assemble the top of leg to the shaft of back cover.

Then fix motor and both legs.

Follow the picture, get the motor wire through out of the hole

As picture shown, install the right arm to the motor shaft.

Install he left arm the same as right arm.

Install the front cover.

Fix the front and back covers with screws.

Assemble the front and back covers of head.

Install the solar board.

Install the solar part as picture shown.