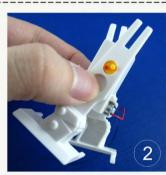

Install he left arm the same as right arm.

Install the front cover.

Fix the front and back covers with screws.

Assemble the front and back covers of head.

Install the solar board.

Install the solar part as picture shown.