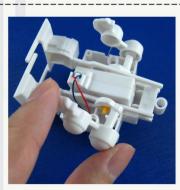

Firstly as picture shown, assemble the top of leg to the shaft of back cover.

Then fix motor and both legs.

Follow the picture, get the motor wire through out of the hole

As picture shown, install the right arm to the motor shaft.

Install he left arm the same as right arm.

Install the front cover.

Fix the front and back covers with screws.

Assemble the front and back covers of head.

Install the solar board.

Install the solar part as picture shown.