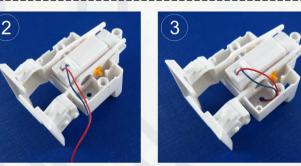

Firstly as picture shown, assemble the top of leg to the shaft of back cover.

Then fix motor and both legs.

Follow the picture, get the motor wire through out of the hole

As picture shown, install the right arm to the motor shaft.

Install he left arm the same as right arm.

Install the front cover.

Fix the front and back covers with screws.

Assemble the front and back covers of head.

Install the solar board.

Install the solar part as picture shown.