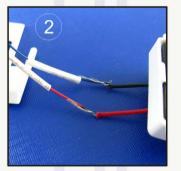

- 1. put the heat shrink on the motor wires.
- 2. connect the motor wires to the solar board.
- 3. Make the the heat shrink on the connecting part for avoiding circuit short.

Assembling finished

Components diagram