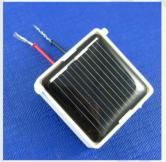

- 1. put the heat shrink on the motor wires.
- 2. connect the motor wires to the solar board.
- 3. Make the the heat shrink on the connecting part for avoiding circuit short.

Assembling finished

Components diagram

## Components list:

Front cover\*1, Back cover\*1, Left leg\*1, Right leg\*1, Left arm\*1, Right arm\*1, Left shoulder lever\*1, Right shoulder lever\*1, Front cover of head (black)\*1, Back cover of head\*1, Solar board\*1, Solar board holder\*1, Motor\*1, Heat shrink\*2, Screw\*2 (M2.2\*6), Screwdirver\*1.