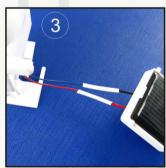

- 1. put the heat shrink on the motor wires.
- 2. connect the motor wires to the solar board.
- 3. Make the the heat shrink on the connecting part for avoiding circuit short.

Assembling finished

Components diagram