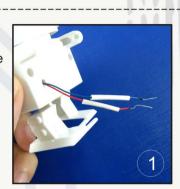

- 1. put the heat shrink on the motor wires.
- 2. connect the motor wires to the solar board.
- 3. Make the the heat shrink on the connecting part for avoiding circuit short.

Assembling finished

Components diagram