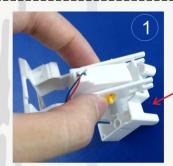

## Solar Man Robot Components list is on PAGE 2.

1

Assemble right arm

Assemble left arm

Please note to verify front and back, the holes Back in red rectangle are for this assembling step.

Install left leg

Install right leg