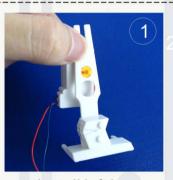

Firstly as picture shown, assemble the top of leg to the shaft of back cover.

Then fix motor and both legs.

Follow the picture, get the motor wire through out of the hole

As picture shown, install the right arm to the motor shaft.