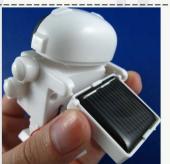

## Solar Man Robot Components list is on PAGE 2.

1

Assemble right arm

Assemble left arm

Please note to verify front and back, the holes Back in red rectangle are for this assembling step.

Install left leg

Install right leg