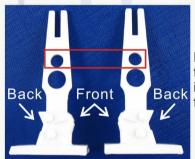

## Solar Man Robot Components list is on PAGE 2.

1

Assemble right arm

Assemble left arm

Please note to verify front and back, the holes Back in red rectangle are for this assembling step.

Install left leg

Install right leg