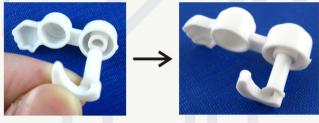

Install he left arm the same as right arm.

Install the front cover.

Fix the front and back covers with screws.

Assemble the front and back covers of head.

Install the solar board.

Install the solar part as picture shown.