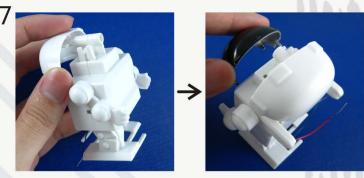

Install he left arm the same as right arm.

Install the front cover.

Fix the front and back covers with screws.

Assemble the front and back covers of head.

Install the solar board.

Install the solar part as picture shown.