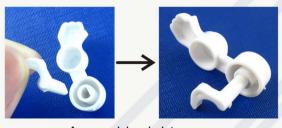

## Solar Man Robot Components list is on PAGE 2.

1

Assemble right arm

Assemble left arm

Please note to verify front and back, the holes Back in red rectangle are for this assembling step.

Install left leg

Install right leg

Firstly as picture shown, assemble the top of leg to the shaft of back cover.

Then fix motor and both legs.

Follow the picture, get the motor wire through out of the hole

As picture shown, install the right arm to the motor shaft.