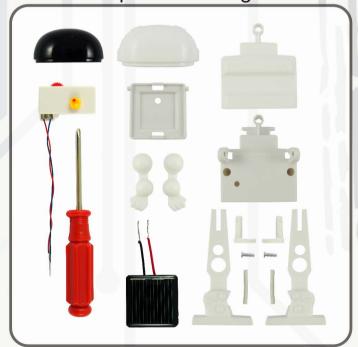

- 1. put the heat shrink on the motor wires.
- 2. connect the motor wires to the solar board.
- 3. Make the the heat shrink on the connecting part for avoiding circuit short.

Assembling finished

Components diagram

## Components list:

Front cover\*1, Back cover\*1, Left leg\*1, Right leg\*1, Left arm\*1, Right arm\*1, Left shoulder lever\*1, Right shoulder lever\*1, Front cover of head (black)\*1, Back cover of head\*1, Solar board\*1, Solar board holder\*1, Motor\*1, Heat shrink\*2, Screw\*2 (M2.2\*6), Screwdirver\*1.