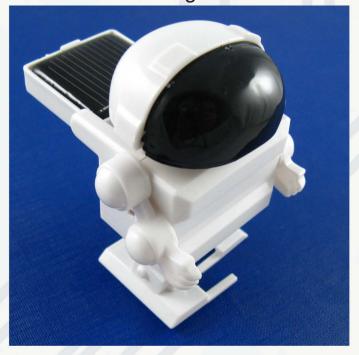

## Solar Man Robot Components list is on PAGE 2.

1

Assemble right arm

Assemble left arm

Please note to verify front and back, the holes Back in red rectangle are for this assembling step.

Install left leg

Install right leg