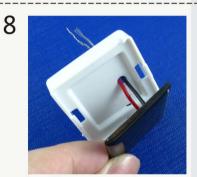

- 1. put the heat shrink on the motor wires.
- 2. connect the motor wires to the solar board.
- 3. Make the the heat shrink on the connecting part for avoiding circuit short.

Assembling finished

Components diagram