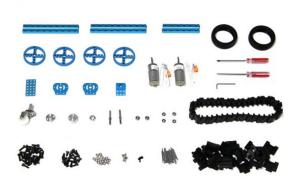

#### Parts List

- 1x Beam 0824-96
- 2x Beam 0824-144
- 1x Plate 3x6
- 1x Bracket P3
- 1x Caster Wheel
- 2x DC Motor-25
- 2x DC Motor-25 Bracket
- 2x Shaft Connector-4
- 4x Timing Pulley 90T
- 2x Tyre 68.5x22mm

- 40x Track
- 40x Track Axle
- 2x Threaded Shaft 4x31mm
- 2x Shaft Collar 4mm
- 4x Flange Bearing 4x8x3mm
- 1x Screwdriver 3mm
- 1x Cross Screwdriver
- 1x Screwdriver 1.5mm
- 16x Screw M4x8
- 24x Screw M4x14
- 16x Nut M4
- 1x Nut M8
- 6x Countersunk Screw M3x8
- 6x Headless Screw M3x5
- 16x Plastic Ring 4x7x2