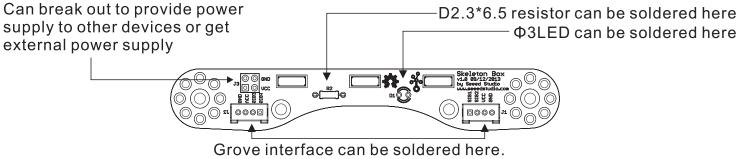

These 2 Groves form a parallel circuit

| 9    |      | <u> </u>     | Cara and a second secon | <sup>6</sup> CJ |      |      |              |              |
|------|------|--------------|--------------------------------------------------------------------------------------------------------------------------------------------------------------------------------------------------------------------------------------------------------------------------------------------------------------------------------------------------------------------------------------------------------------------------------------------------------------------------------------------------------------------------------------------------------------------------------------------------------------------------------------------------------------------------------------------------------------------------------------------------------------------------------------------------------------------------------------------------------------------------------------------------------------------------------------------------------------------------------------------------------------------------------------------------------------------------------------------------------------------------------------------------------------------------------------------------------------------------------------------------------------------------------------------------------------------------------------------------------------------------------------------------------------------------------------------------------------------------------------------------------------------------------------------------------------------------------------------------------------------------------------------------------------------------------------------------------------------------------------------------------------------------------------------------------------------------------------------------------------------------------------------------------------------------------------------------------------------------------------------------------------------------------------------------------------------------------------------------------------------------------|-----------------|------|------|--------------|--------------|
| М3   | M3*8 | M3*26+6      | R3080                                                                                                                                                                                                                                                                                                                                                                                                                                                                                                                                                                                                                                                                                                                                                                                                                                                                                                                                                                                                                                                                                                                                                                                                                                                                                                                                                                                                                                                                                                                                                                                                                                                                                                                                                                                                                                                                                                                                                                                                                                                                                                                          | 2056            | Φ3   | Φ3   | <b>220</b> Ω | Grove-4P     |
| 4pcs | 4pcs | <b>4</b> pcs | <b>12</b> pcs                                                                                                                                                                                                                                                                                                                                                                                                                                                                                                                                                                                                                                                                                                                                                                                                                                                                                                                                                                                                                                                                                                                                                                                                                                                                                                                                                                                                                                                                                                                                                                                                                                                                                                                                                                                                                                                                                                                                                                                                                                                                                                                  | <b>8</b> pcs    | 4pcs | 4pcs | 4pcs         | <b>8</b> pcs |