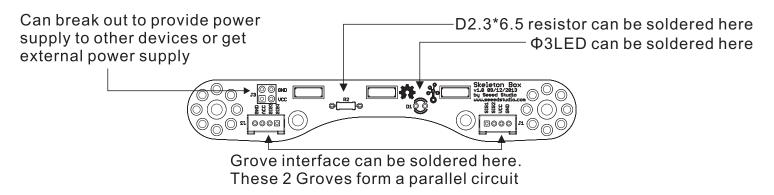

| 9    | -(-0 |         |               |              |              |      | <b>→Ⅲ</b> >  |          |
|------|------|---------|---------------|--------------|--------------|------|--------------|----------|
| M3   | M3*8 | M3*26+6 | R3080         | 2056         | Ф3           | Φ3   | <b>220</b> Ω | Grove-4P |
| 4pcs | 4pcs | 4pcs    | <b>12</b> pcs | <b>8</b> pcs | <b>4</b> pcs | 4pcs | 4pcs         | 8pcs     |