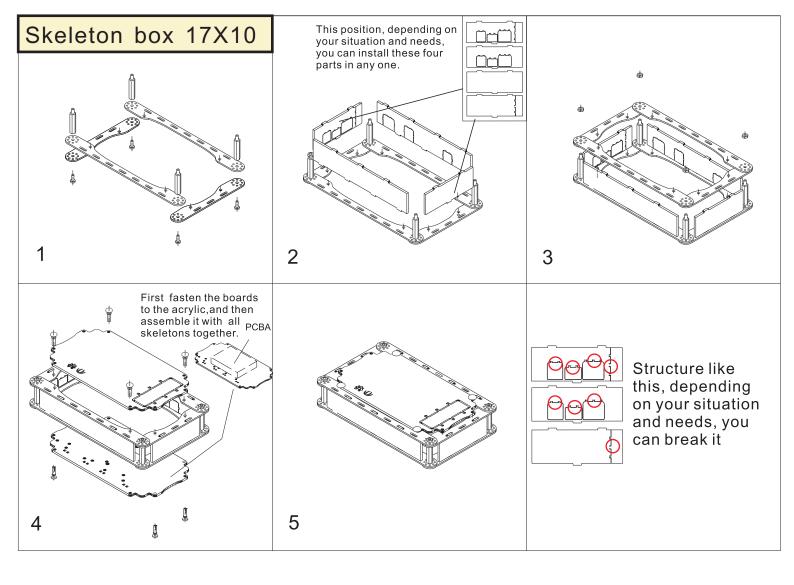

| 9    | -(-0 |         |               |              |              |      | <b>→Ⅲ</b> >  |          |
|------|------|---------|---------------|--------------|--------------|------|--------------|----------|
| M3   | M3*8 | M3*26+6 | R3080         | 2056         | Ф3           | Φ3   | <b>220</b> Ω | Grove-4P |
| 4pcs | 4pcs | 4pcs    | <b>12</b> pcs | <b>8</b> pcs | <b>4</b> pcs | 4pcs | 4pcs         | 8pcs     |