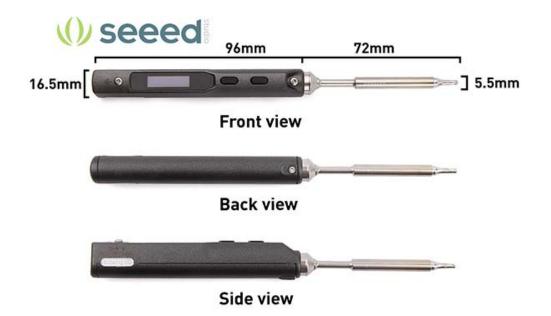

### Specifications

Screen OLED

USB Port Micro USB

Power Port DC5525

Operating Part Dimensions Length: 96mm, Diameter: 16.5mm

Heating Part Dimensions Length: 33mm, Diameter: 5.5mm

Weight 33g (power adaptor not included)