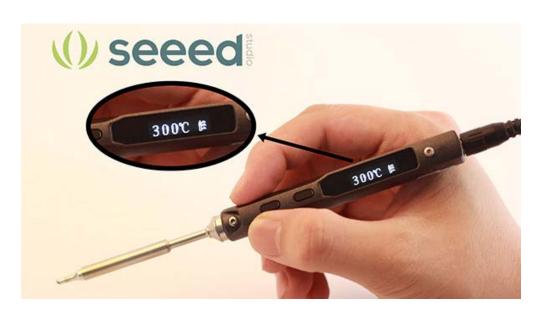

Mini Soldering Iron, is a small, lightweight, quick heating up soldering pencil for great soldering application. Temperature can be controlled accurate, stable and easy adjusted from 100 to 400 Celsius with STM32. Benefit from dual temperature and accelerated sensors, the solder can be in sleep mode and over-heating warning automatically. Soldering iron tips can be replaceable for 4 types and can be programed software.

#### Features:

- Portable and lightweight. More convenience for soldering.
- Easy temperature control
- Sleep mode, which good for safety use and extend lift of soldering tips.
- Alert mode, screen appears "warning" when temperature is higher than 400°C.
- Solder iron tips can be changeable.
- Software can be rewrote and programmed.
- The power adapter accepts 100V-240V voltage input.