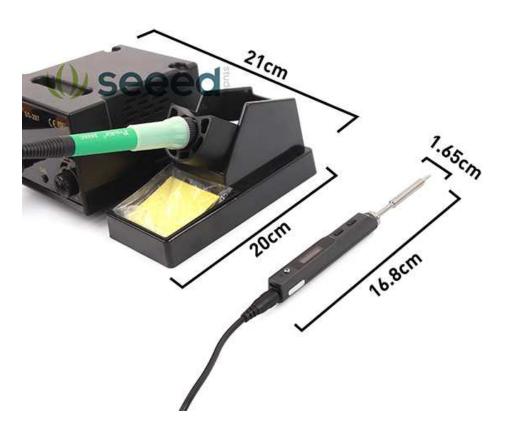

### Specifications

Screen OLED

USB Port Micro USB

Power Port DC5525

Operating Part Dimensions Length: 96mm, Diameter: 16.5mm

Heating Part Dimensions Length: 33mm, Diameter: 5.5mm

Weight 33g (power adaptor not included)