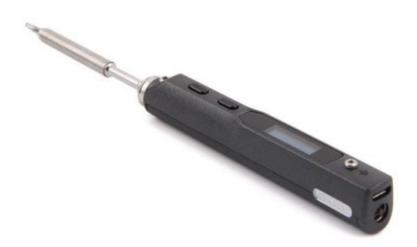

# Mini Soldering Iron - Europe Standard (Shape-BC2)

SKU: 110990481

(https://www.kickstarter.com/projects/seeed/wio-link-3-steps-5-minutes-build-your-iot-applicat/description?ref=banner\_depot)

Description

Mini Soldering Iron, is a small, lightweight, quick heating up soldering pencil for great soldering application. Temperature can be controlled accurate, stable and easy adjusted from 100 to 400 Celsius with STM32. Benefit from dual temperature and accelerated sensors, the solder can be in sleep mode and over-heating warning automatically. Soldering iron tips can be replaceable for 4 types and can be programed software.

### Specifications

Screen OLED

USB Port Micro USB

Power Port DC5525

Operating Part Dimensions Length: 96mm, Diameter: 16.5mm

Heating Part Dimensions Length: 33mm, Diameter: 5.5mm

Weight 33g (power adaptor not included)