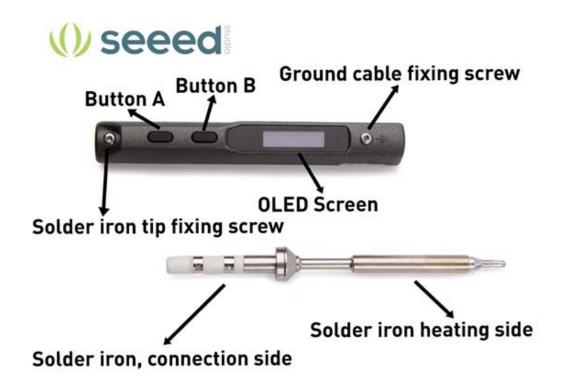

#### Part List:

- Mini Soldering Iron Operating Part x 1
- Solder iron tip type-BC2 x 1
- DC5525 power adaptor (Europe Standard) x 1
- Earth clamps x 1

For technical support and suggestions, please visit our forum. (http://www.seeedstudio.com/forum/viewforum.php? f=65&sid=99e6bb890160de6a845f167e5739a94b)