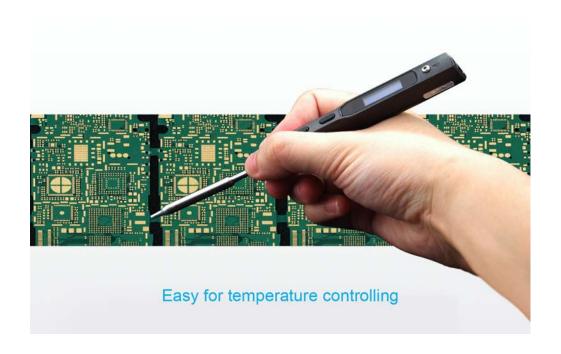

Mini Soldering Iron, is a small, lightweight, quick heating up soldering pencil for great soldering application. Temperature can be controlled accurate, stable and easy adjusted from 100 to 400 Celsius with STM32. Benefit from dual temperature and accelerated sensors, the solder can be in sleep mode and over-heating warning automatically. Soldering iron tips can be replaceable for 4 types and can be programed software.

#### Features:

- Portable and lightweight. More convenience for soldering.
- Easy temperature control
- Sleep mode, which good for safety use and extend lift of soldering tips.
- Alert mode, screen appears "warning" when temperature is higher than 400°C.
- Solder iron tips can be changeable.
- Software can be rewrote and programmed.
- The power adapter accepts 100V-240V voltage input.