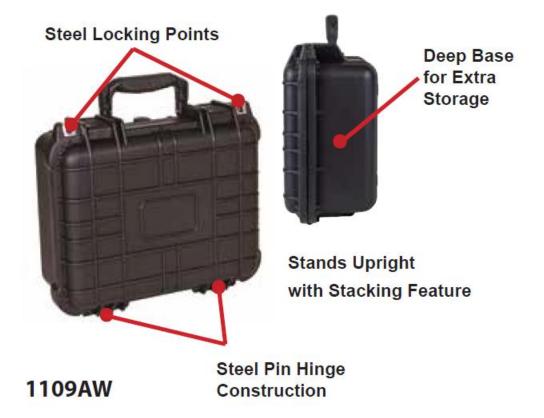

## Description

This All Weather Case is 100% waterproof with rubber interior liners, steel pin construction, thick ribbed wall for high impact resistance, and an adjustable pressure relief valve for airline transit. This case has snap shut latches, a thick grip handle for extra strength and durability, and each locking point is protected with steel for extra security.

## **Specifications**

Catalog No: 1109AW Stock No: 1109AW Color: Black Material: Polypropylene Dimensions: (Inner: 11.75" x 9" x 5") (Exterior: 13.75" x 12" x 6 ")