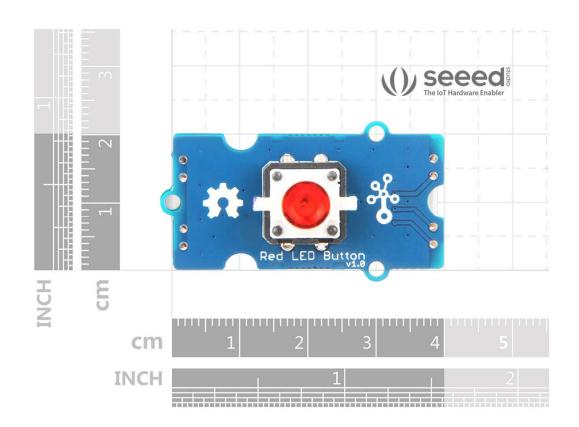

#### **Technical Details**

| reclinical betains |                    |
|--------------------|--------------------|
| Dimensions         | 40mm x 20mm x 16mm |
| Weight             | G.W 10.30g         |
| Battery            | Exclude            |
| Operating voltage  | 3.3V/5V            |
| Press Resistance   | <100mΩ             |
| Release Resistance | >100MΩ             |