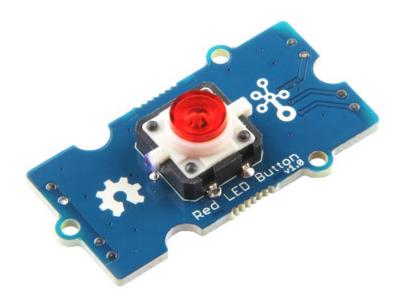

### **Grove - Red LED Button** SKU 111020044

### Description

The Grove - LED Button is composed of Grove - Yellow Button, Grove - Blue LED Button and Grove - Red LED Button.

The Grove - Red LED Button is stable and reliable with 100 000 times long life. With the build-in LED, you can apply it to many interesting projects, it is really useful to use the LED to show the status of the button. We use a high-quality N-Channel MOSFET to control the LED to ensure the high switching speed and a low consumption. All in all, you want some really awesome shining button? Here you go ..