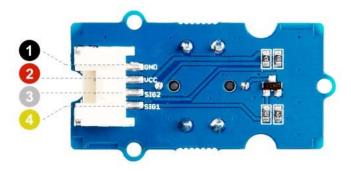

## Pin Map

- GND: connect this module to the system GND
- 2 VCC: you can use 5V or 3.3V for this module
- SIG2: output the button status, default high
- SIG1: input the LED control signal, default low