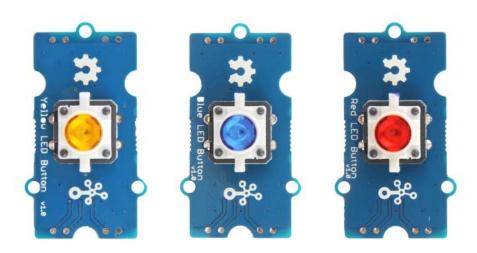

### Description

The Grove - LED Button is composed of Grove - Yellow Button, Grove - Blue LED Button and Grove - Red LED Button.

The Grove - Red LED Button is stable and reliable with 100 000 times long life. With the build-in LED, you can apply it to many interesting projects, it is really useful to use the LED to show the status of the button. We use a high-quality N-Channel MOSFET to control the LED to ensure the high switching speed and a low consumption. All in all, you want some really awesome shining button? Here you go ..