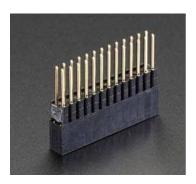

## Stacking Header for Raspberry Pi - 2x13 Extra Tall PRODUCT ID: 1112

## • Description

Stack multiple plates, breakouts etc onto your Raspberry Pi with this custom-made extra-tall and extra-long 2x13 female header. The female header part has extra spaces to make it 13.6mm tall: when placed on your Pi, a PCB will clear the Ethernet and USB jacks. The stacky pin part is also extra-long, 9.7mm, so that when a standard 1.5mm thickness PCB is installed, there will be 8mm remaining, plenty to plug into.