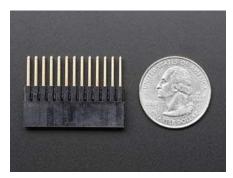

## Stacking Header for Raspberry Pi - 2x13 Extra Tall PRODUCT ID: 1112

## • Description

Stack multiple plates, breakouts etc onto your Raspberry Pi with this custom-made extra-tall and extra-long 2x13 female header. The female header part has extra spaces to make it 13.6mm tall: when placed on your Pi, a PCB will clear the Ethernet and USB jacks. The stacky pin part is also extra-long, 9.7mm, so that when a standard 1.5mm thickness PCB is installed, there will be 8mm remaining, plenty to plug into.

You'll get one header per order.

This socket-header is specifically for the 2x13 header on the Pi Model A and B. If you have a model B+, check out the 2x20 version here, which connects to all the B+ pins!