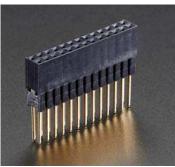

## Stacking Header for Raspberry Pi - 2x13 Extra Tall PRODUCT ID: 1112

## • Description

Stack multiple plates, breakouts etc onto your Raspberry Pi with this custom-made extra-tall and extra-long 2x13 female header. The female header part has extra spaces to make it 13.6mm tall: when placed on your Pi, a PCB will clear the Ethernet and USB jacks. The stacky pin part is also extra-long, 9.7mm, so that when a standard 1.5mm thickness PCB is installed, there will be 8mm remaining, plenty to plug into.