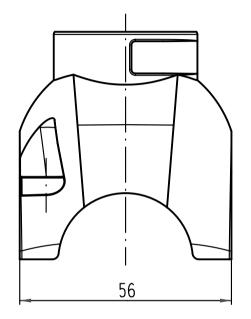

Alle Rechte vorbehalten/ All rights reserved

6

Lieferumfang: Haube mit M4 Schrauben, Scheiben und Dichtungen zur Befestigung am Trägergehäuse / range of delivery: shell with M4 screws, washers and seals to mount on carrier hood

| All Dimensions in mm<br>Original Size DIN A 4 |      |      |                                | Techn. Character. |      |                       |                                          | olerierte Maße <i>l Free size tolerances</i> |  |
|-----------------------------------------------|------|------|--------------------------------|-------------------|------|-----------------------|------------------------------------------|----------------------------------------------|--|
|                                               |      |      |                                | Dat.              | Name | Maßstab/ <i>Scale</i> |                                          | Han-Yellock 30-                              |  |
|                                               |      |      | Detail.                        | 30.04.10          | Но   |                       |                                          |                                              |  |
|                                               |      |      | Insp.                          |                   | SP   | 1:1                   | Haube-M20 gerade/<br>shell-M20 top entry |                                              |  |
|                                               |      |      | Stand.                         |                   |      |                       | shell-M20 top entry                      |                                              |  |
|                                               |      |      | HARTING Electric GmbH & Co. KG |                   |      |                       | ΤЪ                                       | 11 12 300 1400 Blatt/ page                   |  |
| Α                                             |      |      | D-32339 Espelkamp              |                   |      | HARTING               | םו                                       | 11 12 300 1400                               |  |
| Mod.                                          | Dat. | Name | נ2כ-ע                          | or coperkam       | )    | Sub.                  |                                          |                                              |  |