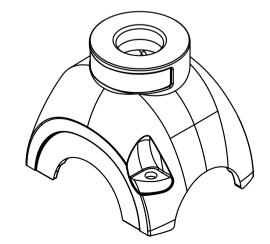

Alle Rechte vorbehalten/ All rights reserved

6

Lieferumfang: Haube mit M4 Schrauben, Scheiben und Dichtungen zur Befestigung am Trägergehäuse / range of delivery: shell with M4 screws, washers and seals to mount on carrier hood

| All Dimensions in mm<br>Original Size DIN A 4 |      |      |                                | Techn. Character. |      |                       |                                          | olerierte Maße <i>l Free size tolerances</i> |  |
|-----------------------------------------------|------|------|--------------------------------|-------------------|------|-----------------------|------------------------------------------|----------------------------------------------|--|
|                                               |      |      |                                | Dat.              | Name | Maßstab/ <i>Scale</i> |                                          | Han-Yellock 30-                              |  |
|                                               |      |      | Detail.                        | 30.04.10          | Но   |                       |                                          |                                              |  |
|                                               |      |      | Insp.                          |                   | SP   | 1:1                   | Haube-M20 gerade/<br>shell-M20 top entry |                                              |  |
|                                               |      |      | Stand.                         |                   |      |                       | shell-M20 top entry                      |                                              |  |
|                                               |      |      | HARTING Electric GmbH & Co. KG |                   |      |                       | ΤЪ                                       | 11 12 300 1400 Blatt/ page                   |  |
| Α                                             |      |      | D-32339 Espelkamp              |                   |      | HARTING               | םו                                       | 11 12 300 1400                               |  |
| Mod.                                          | Dat. | Name | נ2כ-ע                          | or coperkam       | )    | Sub.                  |                                          |                                              |  |