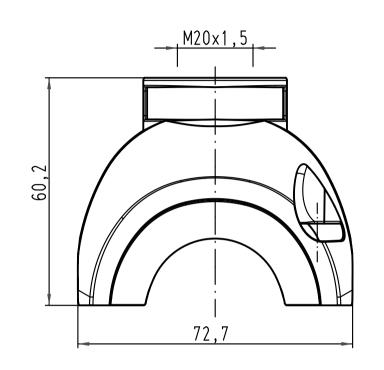

Alle Rechte vorbehalten/ All rights reserved

6

Lieferumfang: Haube mit M4 Schrauben, Scheiben und Dichtungen zur Befestigung am Trägergehäuse / range of delivery: shell with M4 screws, washers and seals to mount on carrier hood

| All Dimensions in mm<br>Original Size DIN A 4 |      |      |                                | Techn. Character. |      |                       |                                          | olerierte Maße <i>l Free size tolerances</i> |  |
|-----------------------------------------------|------|------|--------------------------------|-------------------|------|-----------------------|------------------------------------------|----------------------------------------------|--|
|                                               |      |      |                                | Dat.              | Name | Maßstab/ <i>Scale</i> |                                          | Han-Yellock 30-                              |  |
|                                               |      |      | Detail.                        | 30.04.10          | Но   |                       |                                          |                                              |  |
|                                               |      |      | Insp.                          |                   | SP   | 1:1                   | Haube-M20 gerade/<br>shell-M20 top entry |                                              |  |
|                                               |      |      | Stand.                         |                   |      |                       | shell-M20 top entry                      |                                              |  |
|                                               |      |      | HARTING Electric GmbH & Co. KG |                   |      |                       | ΤЪ                                       | 11 12 300 1400 Blatt/ page                   |  |
| Α                                             |      |      | D-32339 Espelkamp              |                   |      | HARTING               | םו                                       | 11 12 300 1400                               |  |
| Mod.                                          | Dat. | Name | נ2כ-ע                          | or coperkam       | )    | Sub.                  |                                          |                                              |  |