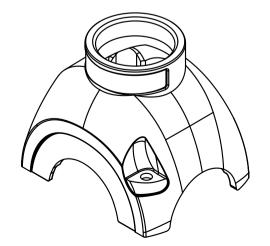

Alle Rechte vorbehalten/ All rights reserved

6

Lieferumfang: Haube mit M4 Schrauben, Scheiben und Dichtungen zur Befestigung am Trägergehäuse / range of delivery: shell with M4 screws, washers and seals to mount on carrier hood

|   |             | . — | sions in mm<br>Size DIN A 4 | Techn. Character.   |             |           |                       | Nicht tolerierte Maße/ <i>Free size tolerances</i> |                   |     |      |      |             |
|---|-------------|-----|-----------------------------|---------------------|-------------|-----------|-----------------------|----------------------------------------------------|-------------------|-----|------|------|-------------|
| Ī |             |     |                             |                     | Dat.        | Name      | Maßstab/ <i>Scale</i> | Han-Yellock 30-                                    |                   |     |      |      | •           |
| Ī |             |     |                             | Detail. 30.04.10 Ho |             |           | 1                     |                                                    | Hauba M22 garada/ |     |      |      |             |
|   |             |     |                             | Insp.               |             | SP        | 1:1                   | Haube-M32 gerade/<br>shell-M32 top entry           |                   |     |      |      |             |
|   |             |     |                             | Stand.              |             |           |                       | Sneil-M32 top entry                                |                   |     |      |      |             |
|   |             |     |                             | UADTI               | NG Electric | CmPH 0 Co | V.C.                  | ΤЪ                                                 | 1 1               | 1 2 | 200  | 1402 | Blatt/ page |
|   | A Dat. Name |     |                             |                     |             | HARTING   | םו                    | 11                                                 | 1                 | 300 | 1402 |      |             |
|   |             |     |                             | D-32339 Espelkamp   |             |           | Sub.                  |                                                    |                   |     |      | ] _  |             |