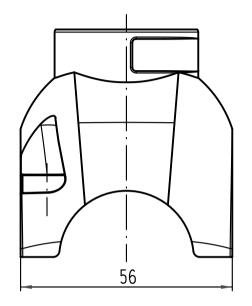

Alle Rechte vorbehalten/ All rights reserved

6

Lieferumfang: Haube mit M4 Schrauben, Scheiben und Dichtungen zur Befestigung am Trägergehäuse / range of delivery: shell with M4 screws, washers and seals to mount on carrier hood

|   |             | . — | sions in mm<br>Size DIN A 4 | Techn. Character.   |             |           |                       | Nicht tolerierte Maße/ <i>Free size tolerances</i> |                   |     |      |      |             |
|---|-------------|-----|-----------------------------|---------------------|-------------|-----------|-----------------------|----------------------------------------------------|-------------------|-----|------|------|-------------|
| Ī |             |     |                             |                     | Dat.        | Name      | Maßstab/ <i>Scale</i> | Han-Yellock 30-                                    |                   |     |      |      | •           |
| Ī |             |     |                             | Detail. 30.04.10 Ho |             |           | 1                     |                                                    | Hauba M22 garada/ |     |      |      |             |
|   |             |     |                             | Insp.               |             | SP        | 1:1                   | Haube-M32 gerade/<br>shell-M32 top entry           |                   |     |      |      |             |
|   |             |     |                             | Stand.              |             |           |                       | Sneil-M32 top entry                                |                   |     |      |      |             |
|   |             |     |                             | UADTI               | NG Electric | CmPH 0 Co | V.C.                  | ΤЪ                                                 | 1 1               | 1 2 | 200  | 1402 | Blatt/ page |
|   | A Dat. Name |     |                             |                     |             | HARTING   | םו                    | 11                                                 | 1                 | 300 | 1402 |      |             |
|   |             |     |                             | D-32339 Espelkamp   |             |           | Sub.                  |                                                    |                   |     |      | ] _  |             |