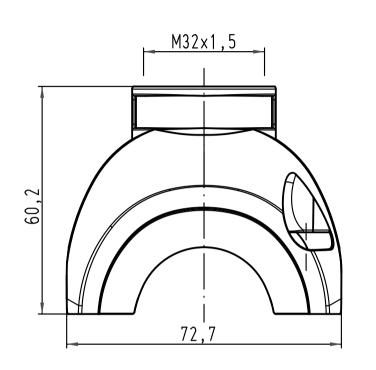

Alle Rechte vorbehalten/ All rights reserved

6

Lieferumfang: Haube mit M4 Schrauben, Scheiben und Dichtungen zur Befestigung am Trägergehäuse / range of delivery: shell with M4 screws, washers and seals to mount on carrier hood

|   |             | . — | sions in mm<br>Size DIN A 4 | Techn. Character.   |             |           |                       | Nicht tolerierte Maße/ <i>Free size tolerances</i> |                   |     |      |      |             |
|---|-------------|-----|-----------------------------|---------------------|-------------|-----------|-----------------------|----------------------------------------------------|-------------------|-----|------|------|-------------|
| Ī |             |     |                             |                     | Dat.        | Name      | Maßstab/ <i>Scale</i> | Han-Yellock 30-                                    |                   |     |      |      | •           |
| Ī |             |     |                             | Detail. 30.04.10 Ho |             |           | 1                     |                                                    | Hauba M22 garada/ |     |      |      |             |
|   |             |     |                             | Insp.               |             | SP        | 1:1                   | Haube-M32 gerade/<br>shell-M32 top entry           |                   |     |      |      |             |
|   |             |     |                             | Stand.              |             |           |                       | Sneil-M32 top entry                                |                   |     |      |      |             |
|   |             |     |                             | UADTI               | NG Electric | CmPH 0 Co | V.C.                  | ΤЪ                                                 | 1 1               | 1 2 | 200  | 1402 | Blatt/ page |
|   | A Dat. Name |     |                             |                     |             | HARTING   | םו                    | 11                                                 | 1                 | 300 | 1402 |      |             |
|   |             |     |                             | D-32339 Espelkamp   |             |           | Sub.                  |                                                    |                   |     |      | ] _  |             |