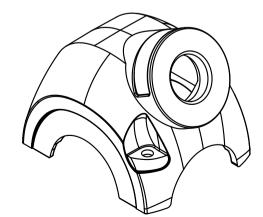

Alle Rechte vorbehalten/ All rights reserved

6

Lieferumfang: Haube mit M4 Schrauben, Scheiben und Dichtungen zur Befestigung am Trägergehäuse / range of delivery: shell with M4 screws, washers and seals to mount on carrier hood