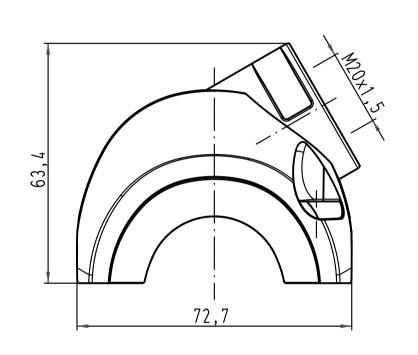

Alle Rechte vorbehalten/ All rights reserved

6

Lieferumfang: Haube mit M4 Schrauben, Scheiben und Dichtungen zur Befestigung am Trägergehäuse / range of delivery: shell with M4 screws, washers and seals to mount on carrier hood

|   | All Dimensions in mm<br>Original Size DIM A 4 |      |      |               | Techn. Character.                                |           |                       |                      | Nicht tolerierte Maße <i>l Free size tolerances</i> |     |     |      |                     |  |
|---|-----------------------------------------------|------|------|---------------|--------------------------------------------------|-----------|-----------------------|----------------------|-----------------------------------------------------|-----|-----|------|---------------------|--|
| ĺ |                                               |      |      |               | Dat.                                             | Name      | Maßstab/ <i>Scale</i> |                      | Han-Yellock 30-<br>Haube-M20 seitlich/              |     |     |      |                     |  |
| ı |                                               |      |      | Detail.       | 30.04.10                                         | Но        | 1                     |                      |                                                     |     |     |      |                     |  |
| I |                                               |      |      | Insp.         |                                                  | SP        | 1:1                   |                      |                                                     |     |     |      |                     |  |
|   |                                               |      |      | Stand.        |                                                  |           |                       | shell-M20 side entry |                                                     |     |     |      |                     |  |
|   |                                               |      |      | UADTI         | NC Elastais                                      | CmPN 0 Co | VG.                   | ΤЪ                   | 1 1                                                 | 1 2 | 200 | 1500 | Blatt <i>l page</i> |  |
|   | Α                                             | A    |      |               | HARTING Electric GmbH & Co. KG D-32339 Espelkamp |           |                       |                      | l l                                                 | 1 2 | 300 | 1300 |                     |  |
|   | Mod.                                          | Dat. | Name | <b>υ-</b> 323 | os cspeckam                                      |           | Sub.                  |                      |                                                     |     |     |      |                     |  |