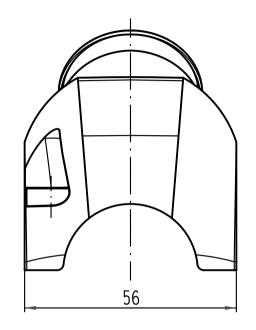

Alle Rechte vorbehalten/ All rights reserved

6

Lieferumfang: Haube mit M4 Schrauben, Scheiben und Dichtungen zur Befestigung am Trägergehäuse / range of delivery: shell with M4 screws, washers and seals to mount on carrier hood

|   | All Dimensions in mm<br>Original Size DIM A 4 |      |      |               | Techn. Character.                                |           |                       |                      | Nicht tolerierte Maße <i>l Free size tolerances</i> |     |     |      |                     |  |
|---|-----------------------------------------------|------|------|---------------|--------------------------------------------------|-----------|-----------------------|----------------------|-----------------------------------------------------|-----|-----|------|---------------------|--|
| ĺ |                                               |      |      |               | Dat.                                             | Name      | Maßstab/ <i>Scale</i> |                      | Han-Yellock 30-<br>Haube-M20 seitlich/              |     |     |      |                     |  |
| ı |                                               |      |      | Detail.       | 30.04.10                                         | Но        | 1                     |                      |                                                     |     |     |      |                     |  |
| I |                                               |      |      | Insp.         |                                                  | SP        | 1:1                   |                      |                                                     |     |     |      |                     |  |
|   |                                               |      |      | Stand.        |                                                  |           |                       | shell-M20 side entry |                                                     |     |     |      |                     |  |
|   |                                               |      |      | UADTI         | NC Elastais                                      | CmPN 0 Co | VG.                   | ΤЪ                   | 1 1                                                 | 1 2 | 200 | 1500 | Blatt <i>l page</i> |  |
|   | Α                                             | A    |      |               | HARTING Electric GmbH & Co. KG D-32339 Espelkamp |           |                       |                      | l l                                                 | 1 2 | 300 | 1300 |                     |  |
|   | Mod.                                          | Dat. | Name | <b>υ-</b> 323 | os cspeckam                                      |           | Sub.                  |                      |                                                     |     |     |      |                     |  |