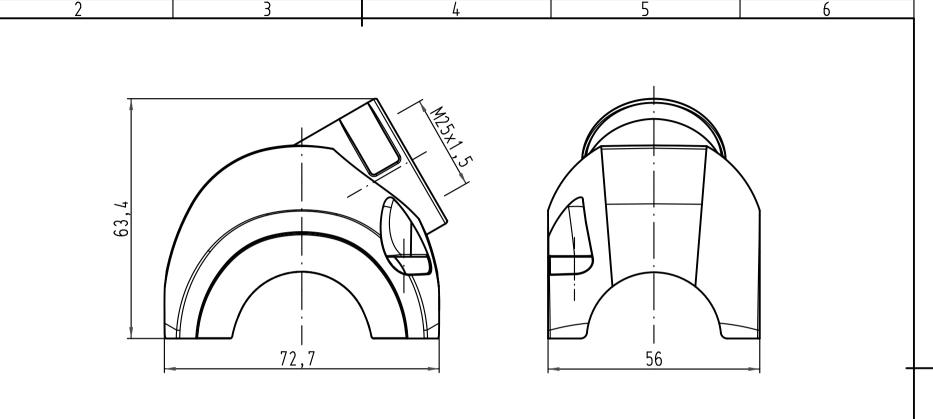

Alle Rechte vorbehalten/ All rights reserved

Lieferumfang: Haube mit M4 Schrauben, Scheiben und Dichtungen zur Befestigung am Trägergehäuse / range of delivery: shell with M4 screws, washers and seals to mount on carrier hood

|      |      | sions in mm<br>Size DIN A 4 | Techn. Character.       |              |                     |                       | Nicht tolerierte Maße/ <i>Free size tolerances</i> |     |      |             |      |  |
|------|------|-----------------------------|-------------------------|--------------|---------------------|-----------------------|----------------------------------------------------|-----|------|-------------|------|--|
|      |      |                             |                         | Dat.         | Name                | Maßstab/ <i>Scale</i> | Han-Yellock 30-                                    |     |      |             |      |  |
|      |      |                             | Defail.   30.04.10   HO |              |                     |                       |                                                    |     |      |             |      |  |
|      |      |                             | Insp.                   |              | SP                  | 1:1                   | Haube-M25 seitlich/                                |     |      |             |      |  |
|      |      |                             | Stand.                  |              | shell-M25 side entr |                       |                                                    |     |      | y           |      |  |
|      |      |                             | HADTI                   | NG Electric  | ΤЪ                  | 1 1                   | 1 2                                                | 200 | 1501 | Blatt/ page |      |  |
| A    |      |                             |                         | 39 Espelkam  |                     | HARTING               | ΙD                                                 |     | ١٧   | 300         | 1701 |  |
| Mod. | Dat. | Name                        | נ2נ-ע                   | 133 F2herkam | Sub.                | •                     |                                                    | •   |      | _           |      |  |