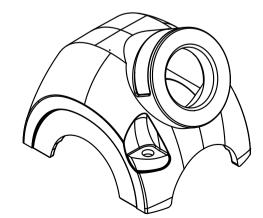

Alle Rechte vorbehalten/ All rights reserved

Lieferumfang: Haube mit M4 Schrauben, Scheiben und Dichtungen zur Befestigung am Trägergehäuse / range of delivery: shell with M4 screws, washers and seals to mount on carrier hood

|      |      | sions in mm<br>Size DIN A 4 | Techn. Character.       |              |                     |                       | Nicht tolerierte Maße/ <i>Free size tolerances</i> |     |      |             |      |  |
|------|------|-----------------------------|-------------------------|--------------|---------------------|-----------------------|----------------------------------------------------|-----|------|-------------|------|--|
|      |      |                             |                         | Dat.         | Name                | Maßstab/ <i>Scale</i> | Han-Yellock 30-                                    |     |      |             |      |  |
|      |      |                             | Defail.   30.04.10   HO |              |                     |                       |                                                    |     |      |             |      |  |
|      |      |                             | Insp.                   |              | SP                  | 1:1                   | Haube-M25 seitlich/                                |     |      |             |      |  |
|      |      |                             | Stand.                  |              | shell-M25 side entr |                       |                                                    |     |      | y           |      |  |
|      |      |                             | HADTI                   | NG Electric  | ΤЪ                  | 1 1                   | 1 2                                                | 200 | 1501 | Blatt/ page |      |  |
| A    |      |                             |                         | 39 Espelkam  |                     | HARTING               | ΙD                                                 |     | ١٧   | 300         | 1701 |  |
| Mod. | Dat. | Name                        | נ2נ-ע                   | 133 F2herkam | Sub.                | •                     |                                                    | •   |      | _           |      |  |