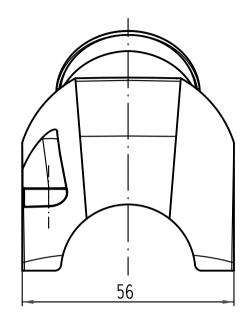

Alle Rechte vorbehalten/ All rights reserved

Mod.

Dat.

Name

Haube mit M4 Schrauben, Scheiben und Dichtungen

zur Befestigung am Trägergehäuse / range of delivery: shell with M4 screws, washers and seals

to mount on carrier hood

| All Dimensions in mm<br>Original Size DIN A 4 |  |  | Techn. Character. |             |           |                       |
|-----------------------------------------------|--|--|-------------------|-------------|-----------|-----------------------|
|                                               |  |  |                   | Dat.        | Name      | Maßstab/ <i>Scale</i> |
|                                               |  |  | Detail.           | 30.04.10    | Но        |                       |
|                                               |  |  | Insp.             |             | SP        | 1:1                   |
|                                               |  |  | Stand.            |             |           | , , ,                 |
|                                               |  |  | HARTI             | NG Flectric | նահե Ձ Րո | KU T                  |

D-32339 Espelkamp

Han-Yellock 30-Haube-M32 seitlich/ shell-M32 side entry

TB 11 12 300 1502

Nicht tolerierte Maße/Free size tolerances

Blatt/ page

6