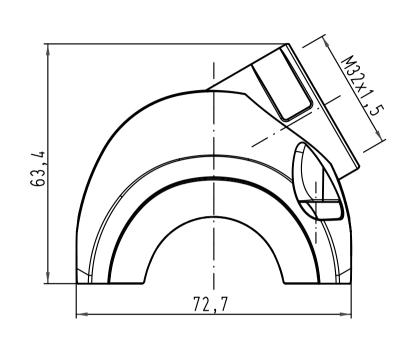

Alle Rechte vorbehalten/ All rights reserved

Mod.

Dat.

Name

Haube mit M4 Schrauben, Scheiben und Dichtungen

zur Befestigung am Trägergehäuse / range of delivery: shell with M4 screws, washers and seals

to mount on carrier hood

| All Dimensions in mm<br>Original Size DIN A 4 |  |  | Techn. Character. |             |           |                       |
|-----------------------------------------------|--|--|-------------------|-------------|-----------|-----------------------|
|                                               |  |  |                   | Dat.        | Name      | Maßstab/ <i>Scale</i> |
|                                               |  |  | Detail.           | 30.04.10    | Но        |                       |
|                                               |  |  | Insp.             |             | SP        | 1:1                   |
|                                               |  |  | Stand.            |             |           | , , ,                 |
|                                               |  |  | HARTI             | NG Flectric | նահե Ձ Րո | KU T                  |

D-32339 Espelkamp

Han-Yellock 30-Haube-M32 seitlich/ shell-M32 side entry

TB 11 12 300 1502

Nicht tolerierte Maße/Free size tolerances

Blatt/ page

6