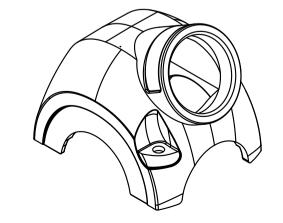

Alle Rechte vorbehalten/ All rights reserved

Mod.

Dat.

Name

Haube mit M4 Schrauben, Scheiben und Dichtungen

zur Befestigung am Trägergehäuse / range of delivery: shell with M4 screws, washers and seals

to mount on carrier hood

| All Dimensions in mm<br>Original Size DIN A 4 |  |  | Techn. Character. |             |           |                       |
|-----------------------------------------------|--|--|-------------------|-------------|-----------|-----------------------|
|                                               |  |  |                   | Dat.        | Name      | Maßstab/ <i>Scale</i> |
|                                               |  |  | Detail.           | 30.04.10    | Но        |                       |
|                                               |  |  | Insp.             |             | SP        | 1:1                   |
|                                               |  |  | Stand.            |             |           | , , ,                 |
|                                               |  |  | HARTI             | NG Flectric | նահե Ձ Րո | KU T                  |

D-32339 Espelkamp

Han-Yellock 30-Haube-M32 seitlich/ shell-M32 side entry

TB 11 12 300 1502

Nicht tolerierte Maße/Free size tolerances

Blatt/ page

6