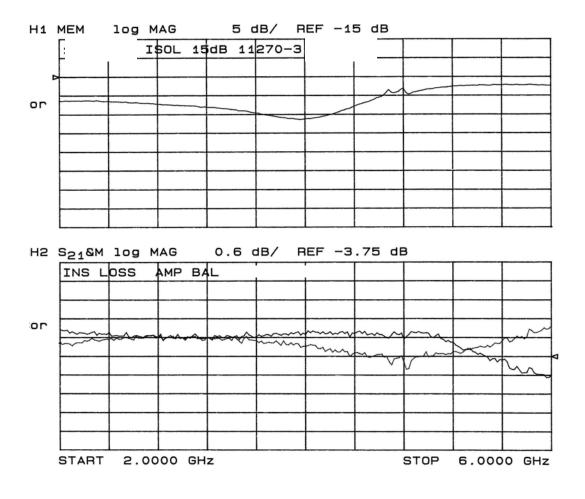

### Model 11270-3

#### Features

- 2.0 6.0 GHz •
- Welded Tab mount •
- **Reliable Performance** .
- Handles 50 Watts .
- Meets MIL-E-5400 Class 3 Requirements

NOTES: Anaren Power rating applies when solder tab/coupler interface has been conformally coated.