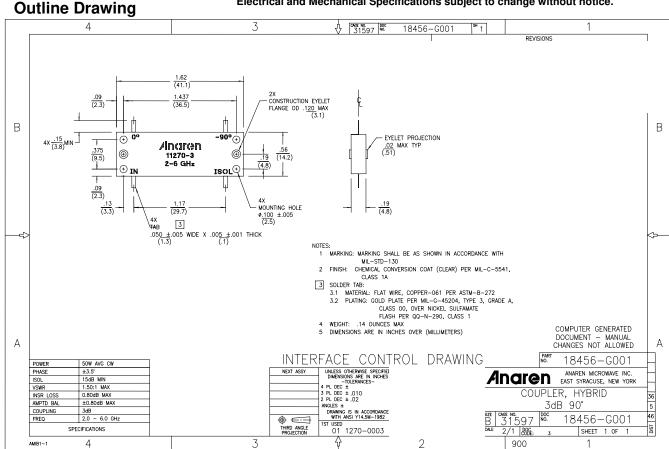

### Model 11270-3

#### Features

- 2.0 6.0 GHz •
- Welded Tab mount •
- **Reliable Performance** .
- Handles 50 Watts .
- Meets MIL-E-5400 Class 3 Requirements

NOTES: Anaren Power rating applies when solder tab/coupler interface has been conformally coated.