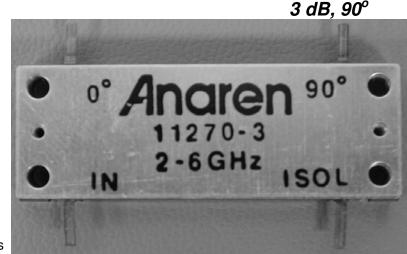

### Model 11270-3

#### **Hybrid Couplers** 3 dB, 90°

#### Features

- 2.0 6.0 GHz •
- Welded Tab mount •
- **Reliable Performance** .
- Handles 50 Watts .
- Meets MIL-E-5400 Class 3 Requirements

NOTES: Anaren Power rating applies when solder tab/coupler interface has been conformally coated.