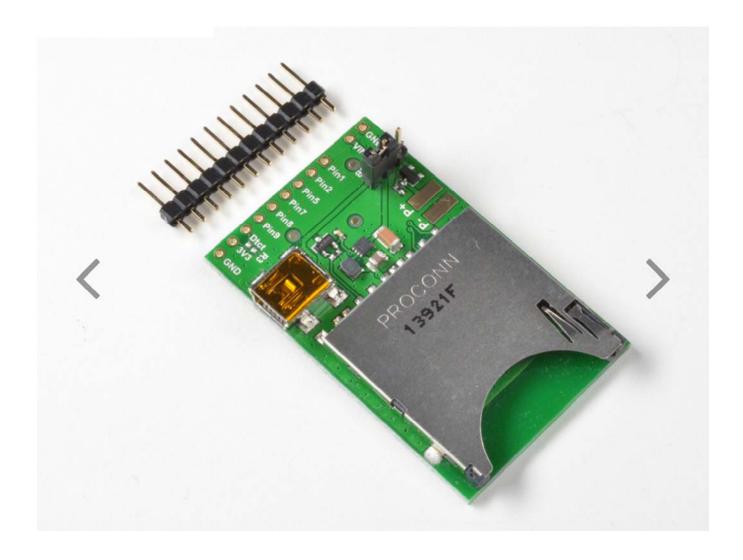

## Electric Imp April: Basic prototyping

PRODUCT ID: 1130

DESCRIPTION -

The April is a handy companion for your Electric Imp card. This breakout board provides just the bare minimum for Imp life support – a socket, an ID chip, and a 3.3v buck power supply for high power efficiency. Small and cheap, it's easy to integrate into products for demos or even use in low-volume production.

Dimensions: 51mm x 32mm x 6mm (without header) or 11mm (with header)

Power supply: USB mini-B and pads for 3.4-16v battery/DC input with reverse voltage protection.

PLEASE NOTE: The electric imp is not included!