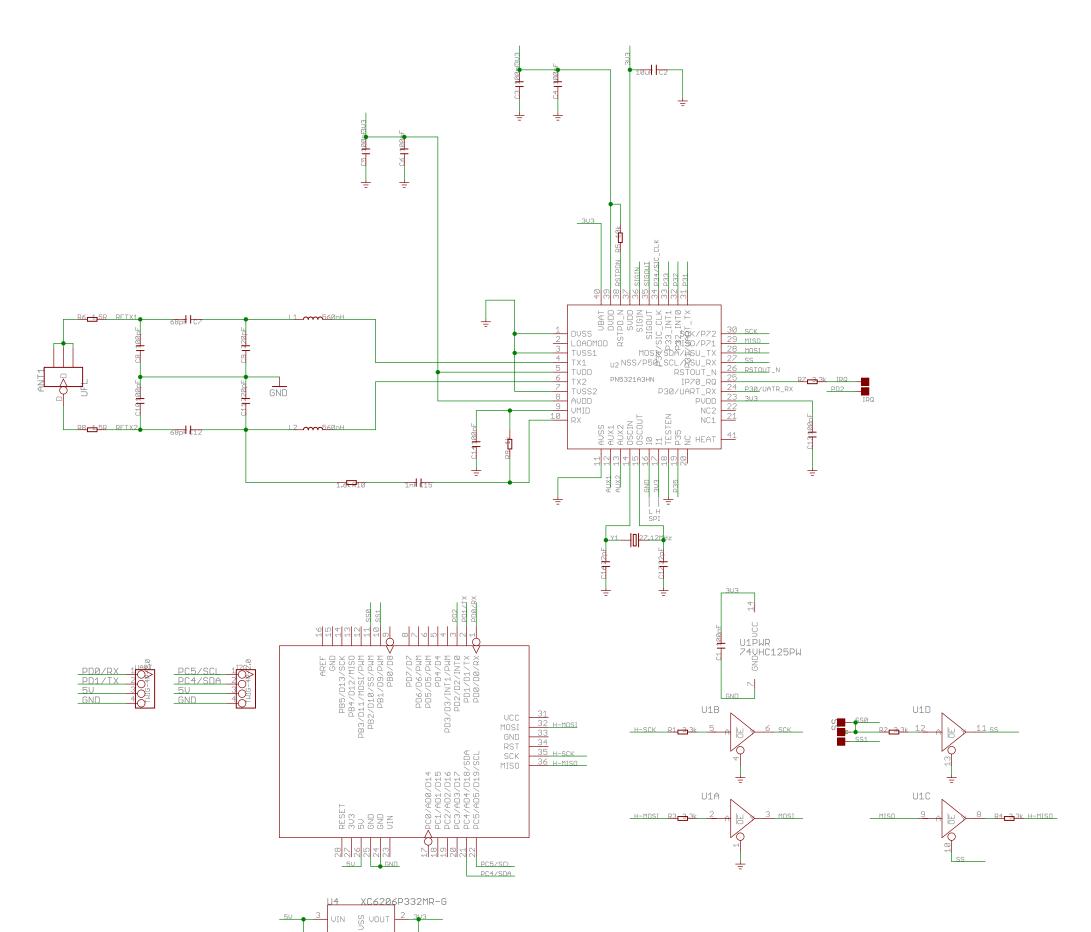

2013/5/13 10:16:20 C:\Users\Tobe\Desktop\我的工作\完成的产品 WIKI\NFC Shield v2.0b(SLD91400P )\NFC Shield V2.0b Eagle files\NFC Shield.sch (Sheet: 1/1)