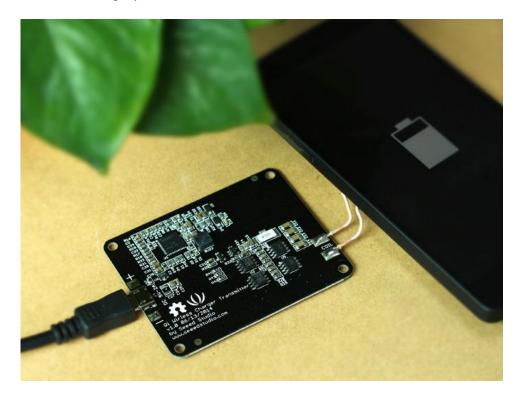

## **Getting Started**

we can used it to charge phone.

Your phone will enter the charging mode when D1 is flashing and buzzer is turned on.