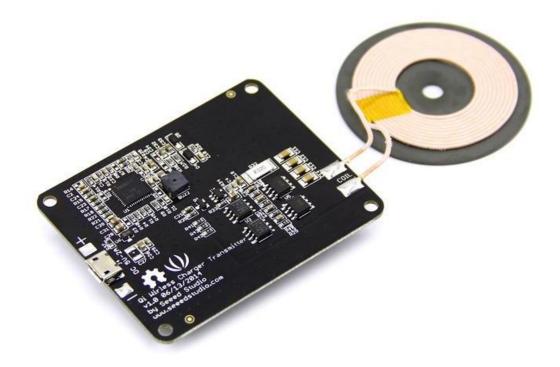

# Qi Wireless Charger Transmitter

This module is designed for 5V Qi Wireless Charge Transmitter, which is base on BQ500211,BQ500211 is a second generation digital wireless power controller that integrates all functions required to control wireless power transfer to a single WPC compliant receiver. This module with FOD, it will automatically recognize when charging module is close. Qi Wireless Charger Transmitter is compatible with most wireless charging mobile phone on market such Nexus 5.

#### **Specification**

- Operating Frequency: 112kHz-250kHz
- Practical Distance:2-6mm
- Max Efficiency:80%
- Output Voltage:5V
- Output Current(maximum):1A