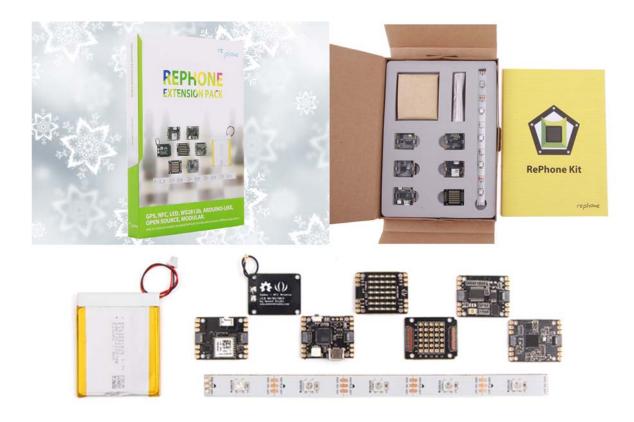

# **RePhone Extension Pack**

SKU 113060004

### Description

The RePhone Extension Pack includes 6 rich-featured add-on modules for you to extend the functionalities of your RePhone project. The pack includes Xadow LED 5x7, Xadow NFC v2, Xadow Duino, Xadow GSM Breakout, Xadow Basic Sensors and Xadow GPS v2.

### **Part List**

- Xadow Basic Sensors \* 1
- Xadow GPS v2 \* 1
- Xadow NFC v2 \* 1
- Xadow LED 5x7 \* 1
- Xadow Duino \* 1
- Xadow GSM Breakout \* 1
- Battery 520mAh \*1
- FPC Cable 35 PIN \* 5
- FPC Cable 11 PIN \* 10
- RGBLED WS2812B strip \* 1
- Solid wires for WS2812B&Xadow Duino\* 3
- User Guide \* 1