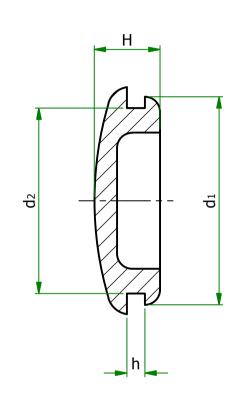

# UNCONTROLLED

| Item               | D    | d1   | d2   | н   | h   |
|--------------------|------|------|------|-----|-----|
| 1036529<br>(11321) | 20.0 | 18.4 | 14.9 | 7.0 | 1.3 |