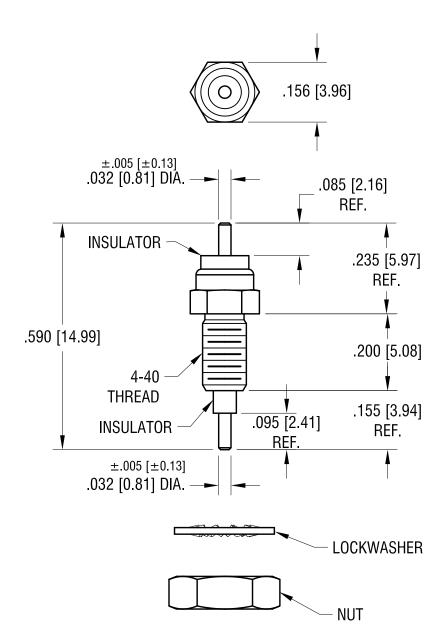

## NOTES:

1. PIN: MAT'L - BRASS FINISH: TIN PLATE

2. BUSHING: MAT'L - PTFE (TEFLON)

COLOR: WHITE

3. BODY: MAT'L - BRASS FINISH: NICKEL PLATE

5. NUT AND WASHER SUPPLIED UNASSEMBLED

| KEYSTONE                                                                | ELE     | CTR    | ONIC    | S CORP.              |  |  |
|-------------------------------------------------------------------------|---------|--------|---------|----------------------|--|--|
| www.keyelco.com • ASTO                                                  | RIA, N. | Y. 111 | 05-2017 | • Tel (718) 956-8900 |  |  |
| PART NAME                                                               |         |        |         |                      |  |  |
| THREADED FEED-THRU TERMINAL                                             |         |        |         |                      |  |  |
| MATERIAL                                                                |         |        |         |                      |  |  |
| AS NOTED                                                                |         |        |         |                      |  |  |
| AS NOTED                                                                |         | DRN BY | N.T.    | 5.30.08              |  |  |
|                                                                         |         | APP'D  | LN      | SCALE 4X             |  |  |
| TOLERANCES INCH [MM]                                                    | CODE    | DWG N  | ۷0.     |                      |  |  |
| - DECIMAL ± .010 [± 0.25]<br>ANGULAR ± 1°<br>UNLESS OTHERWISE SPECIFIED | С       |        | 11      | 360                  |  |  |