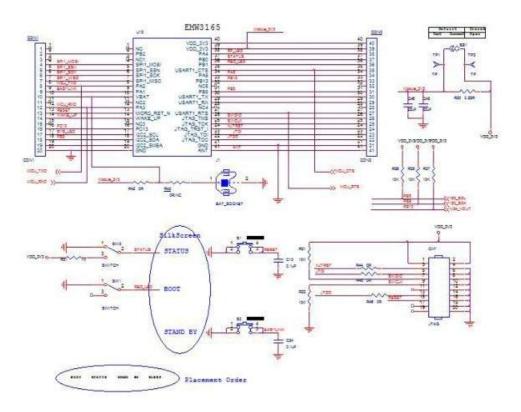

2. The instructions of the interface.

| The name of the interface | Functional specifications                    |  |
|---------------------------|----------------------------------------------|--|
| CN1                       | 5v USB interface, EMWE - 3165 - A power      |  |
|                           | supply, at the same time the virtual EMW3165 |  |
|                           | USART                                        |  |
| CN2                       | 232 serial port                              |  |
| U13                       | SMT solder module                            |  |
| CN7                       | JATG debugging burning                       |  |
| S1                        | Reset button                                 |  |
| S2                        | Easylink buttons                             |  |
| SW1                       | The BOOT mode switch (default)               |  |
| SW2                       | High STATUS mode switch (the default)        |  |
| SW5                       | The power switch                             |  |
| J1                        | 3.3 V button battery holder                  |  |
| BT1                       | Battery holder                               |  |

3.hardware instructions

a.CN1 for USB interface of power, but also a USB into USART connection module USART interfaces.

b.CN2 232 USES 232 turn USART connection module interface

c.U13 module SMT solder only support wi-fi EMW3165 modules in series module, assessment module when welding module

d.Burn simulation module support through the CN7 JATG interface.

e.S1, for pressing the reset button can be reset by pressing the button on the module.

f.S3 for EasyLink key, press the button after MXCHIP patent EasyLink matching module into the state, can through the phone APP access status or other similar software configuration module, configuration module will automatically restart, after a successful connection router

g.SW1 and SW2 is high by default state, after power on the module to passthrough mode.

h.EMWE - 3165 - A has A NFC interface (see chart on previous page), can support NFC connected router configuration module.

i.BT1 is 3.7 V batteries, recommend a rechargeable lithium battery: 18650.

j.In CN1 have no USB cable into the power, to place 3.3 V on J1 interface button battery to replace.

4.circuit diagram

4.1 EMW3165 module interface circuit