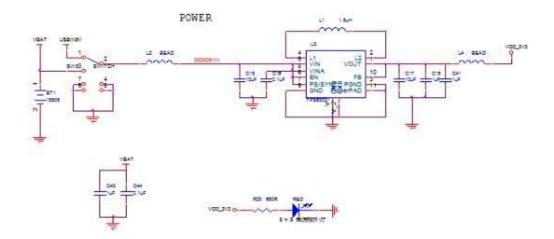

reset by pressing the button on the module.

f.S3 for EasyLink key, press the button after MXCHIP patent EasyLink matching module into the state, can through the phone APP access status or other similar software configuration module, configuration module will automatically restart, after a successful connection router

g.SW1 and SW2 is high by default state, after power on the module to passthrough mode.

h.EMWE - 3165 - A has A NFC interface (see chart on previous page), can support NFC connected router configuration module.

i.BT1 is 3.7 V batteries, recommend a rechargeable lithium battery: 18650.

j.In CN1 have no USB cable into the power, to place 3.3 V on J1 interface button battery to replace.

4.circuit diagram

4.1 EMW3165 module interface circuit



4.2 the power supply circuit



## 4.3 USB&UARST circuit



5 business contacts

If you need to buy this product, please during office hours (Monday to Friday morning  $9:00 \sim 12:00$ ;  $1:00 \text{ PM} \sim 6 \text{ PM}$ ;)

Call consulting Shanghai city information technology co., LTD.

Tel: + 86-21-52655026/52655025

Contact address: Shanghai putuo district with 1220's road with building 811

Mail editor: 200333

6 technical support

After buying wireless network products, if you need to get the product of the latest information or our other products information

You can visit our website:

http://www.mxchip.com/

ST ARM technical support:

+ 86 (021)52655026-822 E-mail: support@mxchip.com

Wireless module technical support:

+ 86 (021)58655026-812 E-mail: support@mxchip.com

Develop tools support

+ 86 (021) 526