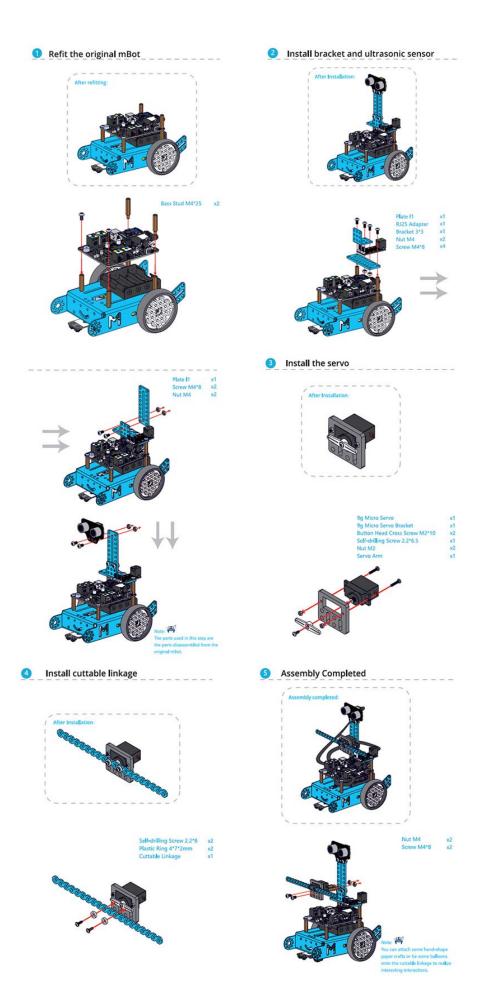

## mBot Add-on Pack - Servo Pack

#### SKU 114090002

It is a 3-in-1 pack based on mBot. You can construct "Dancing Cat", "Head-Shaking Cat" and "Light-Emitting Cat" with mBot and the components in this pack.

It makes mBot more vivacious and enjoyable

#### What is mBot servo pack?

mBot servo pack is a 3-in-1 pack based on mBot. You can construct "Dancing Cat", "Head-Shaking Cat" and "Light-Emitting Cat" with mBot and the components in this pack.

mBot servo pack makes mBot more vivacious and enjoyable, which is of benefit to children's creative thinking.