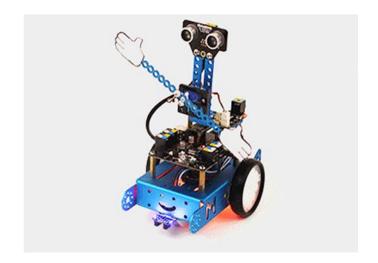

## The first cat: Dancing Cat

Dancing cat dances with music, waving little claw, calling you home.