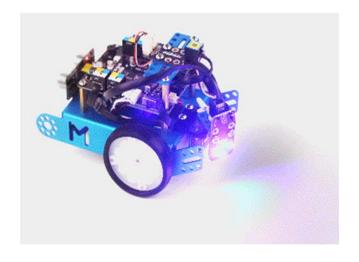

## The third cat: Light-Emitting Cat

A nice cat brightens up your life. The light pierces the darkness, It's brighter in the sun.