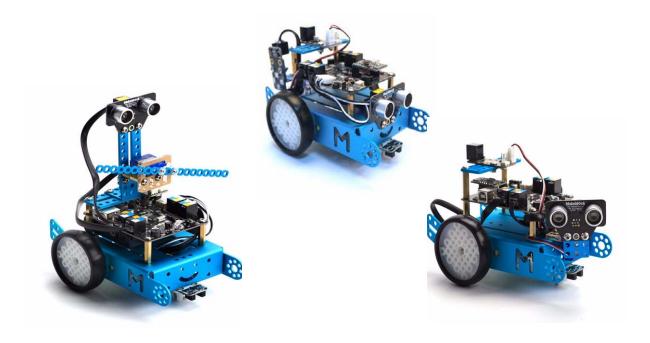

## mBot Add-on Pack - Servo Pack

#### SKU 114090002

It is a 3-in-1 pack based on mBot. You can construct "Dancing Cat", "Head-Shaking Cat" and "Light-Emitting Cat" with mBot and the components in this pack.

It makes mBot more vivacious and enjoyable

#### What is mBot servo pack?

mBot servo pack is a 3-in-1 pack based on mBot. You can construct "Dancing Cat", "Head-Shaking Cat" and "Light-Emitting Cat" with mBot and the components in this pack.

mBot servo pack makes mBot more vivacious and enjoyable, which is of benefit to children's creative thinking.