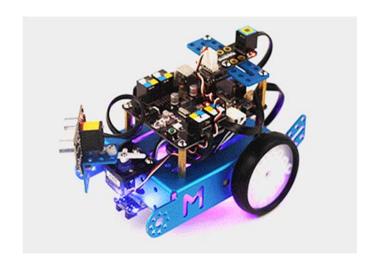

## The second cat: Head-Shaking Cat

Looking around for you with its big eyes. Cute, lively and cheerful.