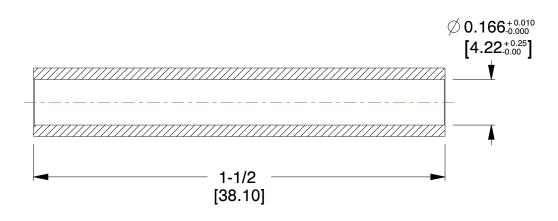

## **NOTES:**

- 1. Material: Aluminum 2. Finish: No Plate
- 3. ASME Y14.5M 2009
- 4. All Drawing Dimensions are in Inches [mm]
- 5. Unless otherwise specified; Edge Breaks, Radii or Countersinks 0.005-0.015

**TOLERANCES** ALL DIMENSIONS ARE INCHES (UNLESS OTHERWISE SPECIFIED) METALLIC
LENGTHS </=: 6 INCHES ± 0.010
DIAMETERS: ± 0.005

NON-METALLIC LENGTH: ±0.010 DIAMETERS: ± 0.010

INTERNAL THREADS: MINIMUM THREAD DEPTH

1144-8-AL

COMPONENT

1/4 ROUND SPACERS

**SCALE** 5.14

**SPACERS** 

SHEET

1 of 1