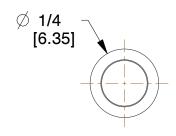

## **NOTES:**

- 1. Material: Aluminum 2. Finish: No Plate
- 3. ASME Y14.5M 2009
- 4. All Drawing Dimensions are in Inches [mm]
- 5. Unless otherwise specified; Edge Breaks, Radii or Countersinks 0.005-0.015

**TOLERANCES** ALL DIMENSIONS ARE INCHES (UNLESS OTHERWISE SPECIFIED) METALLIC
LENGTHS </=: 6 INCHES ± 0.010
DIAMETERS: ± 0.005

NON-METALLIC LENGTH: ±0.010 DIAMETERS: ± 0.010

INTERNAL THREADS: MINIMUM THREAD DEPTH

1144-8-AL

COMPONENT

1/4 ROUND SPACERS

**SCALE** 5.14

**SPACERS** 

SHEET

1 of 1