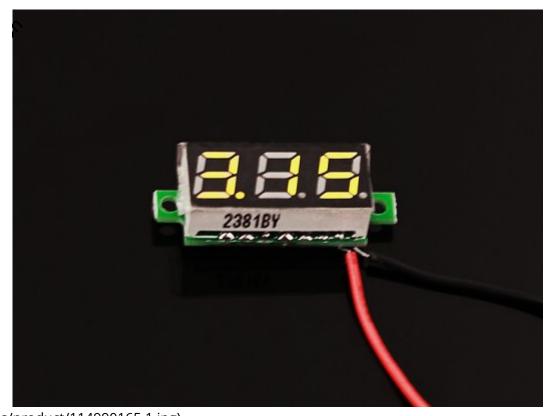

# 0.28 inch LED digital DC voltmeter – Yellow

SKU: 114990165

(https://www.kickstarter.com/projects/seeed/wio-link-3-steps-5-minutes-build-your-iot-applicat/description?ref=banner\_depot)

### Description

This is a super mini voltmeter with 0.28inch LED display. It has reverse connect protection function. When voltage is less than 10V, two decimal places will be shown. When voltage is more than 10V, one decimal place will be shown. This voltmeter can be used to measure mobile phone battery ,car battery and such other application.

#### Specification:

 Voltage range: 2.5~ 30V • Work current: <30mA • Size: 30x11.7x9.2 mm

Measure speed: 200ms/one time

Accuracy: 3%