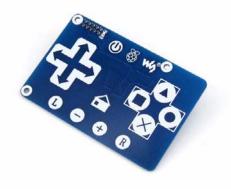

## **Raspberry Pi Touch Keypad**

#### SKU 114990833

Raspberry Pi Touch Keypad is a low-cost capacitive touch keypad expansion board for Raspberry Pi. Noted: After power-on have about 0.5 sec stable-time. During the time do not touch the key pad, and all functions are disabled.

### Description

Raspberry Pi Touch Keypad is a low-cost capacitive touch keypad expansion board for Raspberry Pi. Noted: After power-on have about 0.5sec stable-time. During the time do not touch the key pad, and all functions are disabled.

Supports any revision of Raspberry Pi (directly-pluggable) Provides your Pi with 16 touch keys Features TONTEK TonTouch touch pad detector IC TTP229-LSF, supports up to 16 keys with adjustable sensitivity and built-in LDO