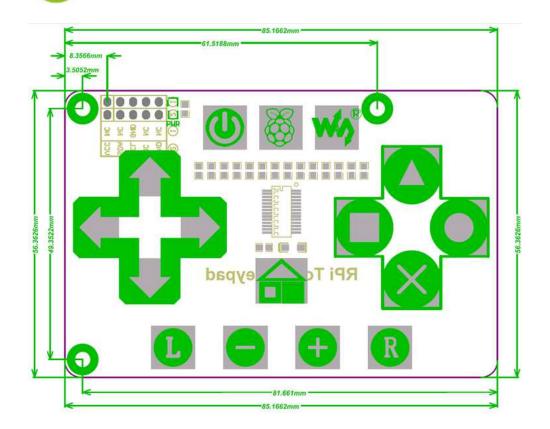

The system re-calibrates automatically when all keys are not detected touch more than about 4 seconds

Interface : I2C Keys : 16 Sampling rate : 8Hz Human Body Mode : 6KV Operating voltage : 2.4V-5.5V Operating temperature : -40°C to +85°C Storage temperature : -50°C to +125°C Dimensions : 8.5CM × 5.6CM