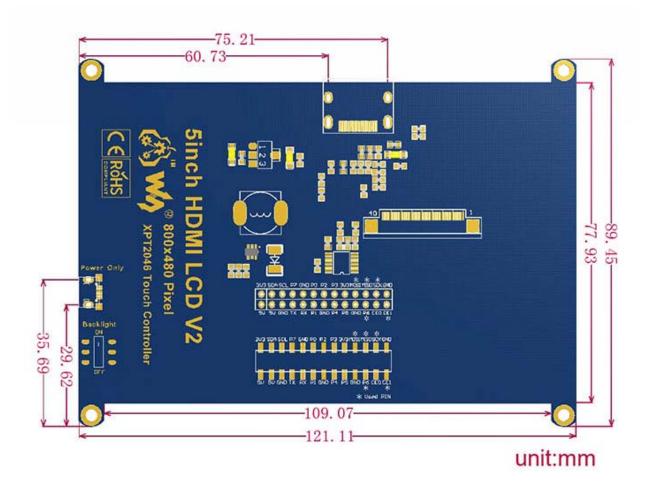

| PIN NO.                                       | SYMBOL | DESCRIPTION                                                             |
|-----------------------------------------------|--------|-------------------------------------------------------------------------|
| 1, 17                                         | 3.3V   | Power positive (3.3V power input)                                       |
| 2, 4                                          | 5V     | Power positive (5V power input)                                         |
| 3, 5, 7, 8, 10, 11, 12, 13,<br>15, 16, 18, 24 | NC     | NC                                                                      |
| 6, 9, 14, 20, 25                              | GND    | Ground                                                                  |
| 19                                            | TP_SI  | SPI data input of Touch Panel                                           |
| 21                                            | TP_SO  | SPI data output of Touch Panel                                          |
| 22                                            | TP_IRQ | Touch Panel interrupt, low level while the Touch Panel detects touching |
| 23                                            | TP_SCK | SPI clock of Touch Panel                                                |
| 26                                            | TP_CS  | Touch Panel chip selection, low active                                  |