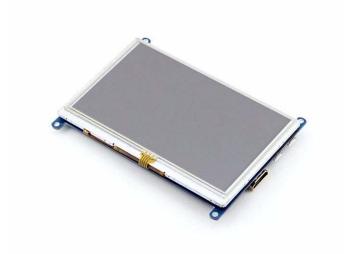

## **Raspberry Pi HDMI LCD (5 inch)**

SKU 114990834

Raspberry Pi HDMI LCD (5 inch) is a low-cost 5 inch Resistive Touch Screen LCD, HDMI interface, designed for Raspberry Pi for Raspberry Pi.

## Description

Raspberry Pi HDMI LCD (5 inch) is a low-cost 5 inch Resistive Touch Screen LCD, HDMI interface, designed for Raspberry Pi for Raspberry Pi.

- 800×480 high resolution, touch control
- Compatible and Direct-connect with any revision of Raspberry Pi (except the Pi 1 model B or Pi Zero, which requires an HDMI cable)