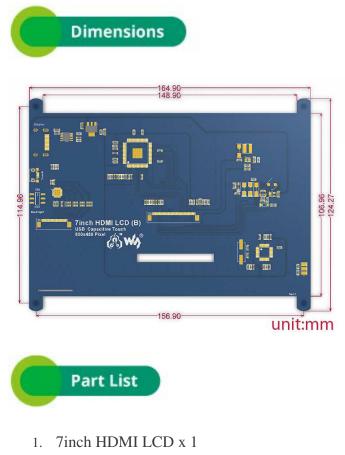

- 2. HDMI connector x 1
- 3. RPi screws pack (4pcs) x 1
- 4. DVD  $\times 1$
- 5. Micro USB Cable x 1

Copyright © 2008-2016 Seeed Development Limited All rights reserved