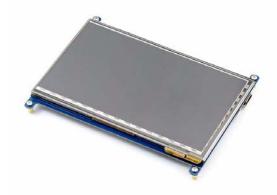

## **Raspberry Pi HDMI LCD (7 inch)**

SKU 114990835

Raspberry Pi HDMI LCD (7 inch) is a low-cost 7 inch Capacitive Touch Screen LCD, HDMI interface, supports various systems, designed for Raspberry Pi

Description

Raspberry Pi HDMI LCD (7 inch) is a low-cost 7 inch Capacitive Touch Screen LCD, HDMI interface, supports various systems, designed for Raspberry Pi

- 800×480 high resolution
- Capacitive touch control
- Supports Raspberry Pi