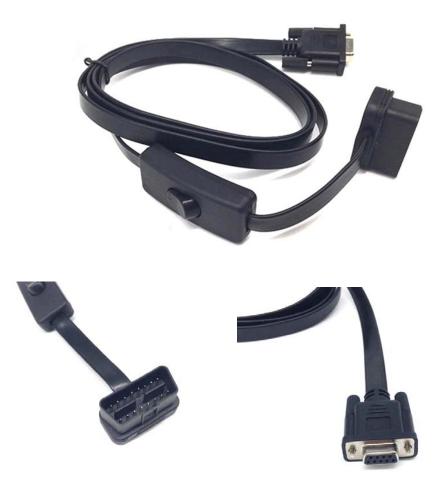

### **DB9 to OBD2 Cable With Switch**

SKU 114991154

Description

This cable make easier to connect to OBD-connector and DB9-connector. You can use it with Can-Bus Shield. This cable will also work with anything that has a OBD-connector. Add a power switch makes such a satisfying click.

#### **Specifications**

Length: 150mm

Weight: 179g

Cable Material: Plastic

24AWG

#### **Part List**

1 x connect cable