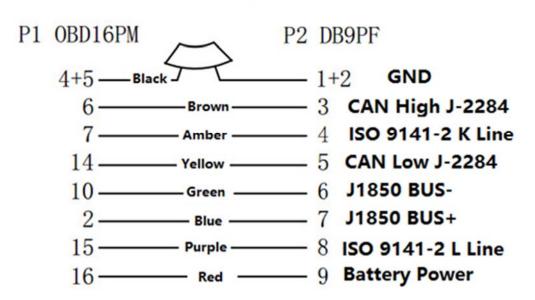

nd automotives areas.

We are looking forward to setting up business relationship with you and hope to provide you with the best service and solution. Let us make a better world for our industry!



### Contact us

Tel: +86-755-8981 8866 Fax: +86-755-8427 6832 Email & Skype: info@chipsmall.com Web: www.chipsmall.com Address: A1208, Overseas Decoration Building, #122 Zhenhua RD., Futian, Shenzhen, China



## () seeed

### **DB9 to OBD2 Cable With Switch**

SKU 114991154



Description

This cable make easier to connect to OBD-connector and DB9-connector. You can use it with Can-Bus Shield. This cable will also work with anything that has a OBD-connector. Add a power switch makes such a satisfying click.

#### **Specifications**

Length: 150mm

Weight: 179g

Cable Material: Plastic

24AWG



#### **Pin Description**

#### **Part List**

1 x connect cable