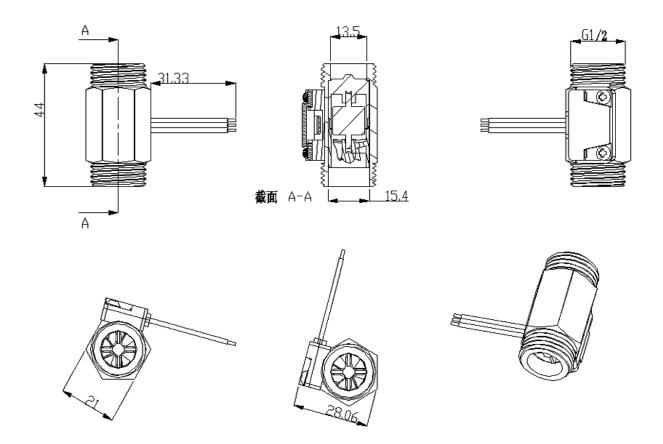

### **Specifications**

- •Mini. Wokring Voltage: DC 4.5V
- •Max. Working Current: 15mA (DC 5V)
- •Working Voltage: DC 5V~15V
- •Flow Rate Range: 1~25L/min
- •Frequency: F=11\*Q(Q=L/MIN)
- •Load Capacity: ≤10mA (DC 5V)
- •Operating Temperature: ≤80°C
- •Liquid Temperature: ≤120°C
- •Operating Humidity: 35%~90%RH
- •Water Pressure: ≤1.75MPa
- •Storage Temperature: -25~+ 80°C
- •Storage Humidity: 25%~95%RH