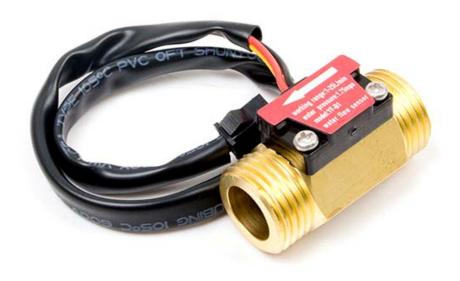

# Water Flow Sensor YF-B1

SKU 114991171

## **Description**

Water flow sensor consists of a copper body, a water rotor, and a hall-effect sensor. When water flows through the rotor, rotor rolls. Its speed changes with different rate of flow. The hall-effect sensor outputs the corresponding pulse signal. This one is suitable to detect flow in water dispenser or coffee machine.

Life is longer than plastic body.