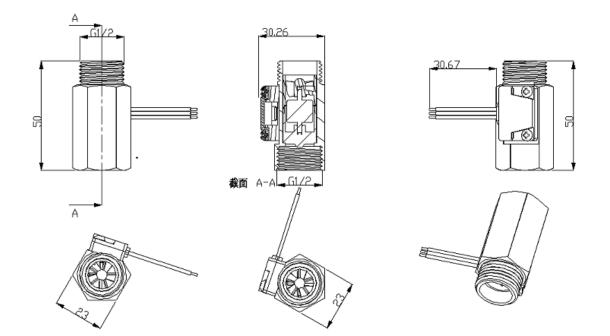

## Water Flow Sensor YF-B2

#### **Specifications**

·Mini. Wokring Voltage: DC 4.5V

·Max. Working Current: 15mA (DC 5V)

·Working Voltage: DC 5V~15V

·Flow Rate Range: 1~25L/min

·Frequency: F=11\*Q(Q=L/MIN)

·Load Capacity: ≤10mA (DC 5V)

·Operating Temperature:  $\leq 80^{\circ}$ C

·Liquid Temperature: ≤120°C

•Operating Humidity: 35%~90%RH

·Water Pressure: ≤1.75MPa

·Storage Temperature:  $-25 \sim + 80^{\circ}$ C

·Storage Humidity: 25%~95%RH