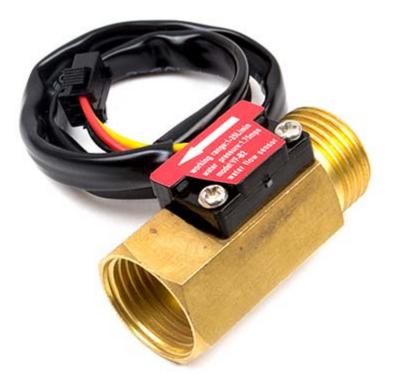

## Water Flow Sensor YF-B2

#### Description

Water flow sensor consists of a copper body, a water rotor, and a hall-effect sensor. When water flows through the rotor, rotor rolls. Its speed changes with different rate of flow. The hall-effect sensor outputs the corresponding pulse signal. This one is suitable to detect flow in water dispenser or coffee machine.

Life is longer than plastic body.