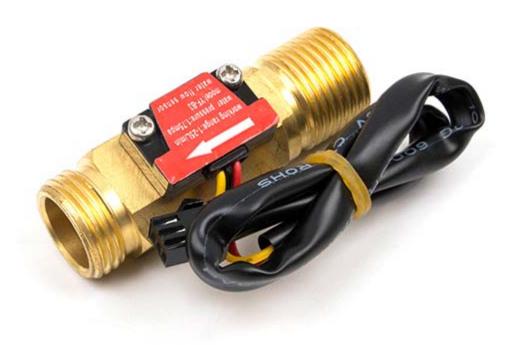

# Water Flow Sensor YF-B3

SKU 114991173

## **Description**

Water flow sensor consists of a copper body, a water rotor, and a hall-effect sensor. When water flows through the rotor, rotor rolls. Its speed changes with different rate of flow. The hall-effect sensor outputs the corresponding pulse signal. This one is suitable to detect flow in water dispenser or coffee machine.

Life is longer than plastic body.

#### **Features**

- •Compact, Easy to Install
- •High Sealing Performance
- •High Quality Hall Effect Sensor
- •RoHS Compliant