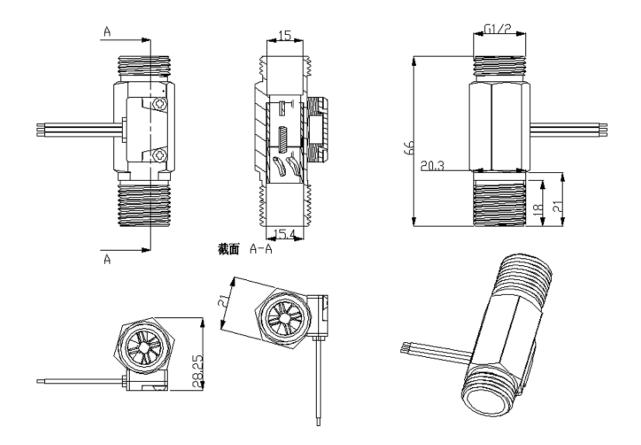

## **Specifications**

- •Mini. Wokring Voltage: DC 4.5V
- •Max. Working Current: 15mA (DC 5V)
- •Working Voltage: DC 5V~15V
- •Flow Rate Range: 1~25L/min
- •Frequency: F=11\*Q(Q=L/MIN)
- •Load Capacity: ≤10mA (DC 5V)
- •Operating Temperature: ≤80°C
- •Liquid Temperature: ≤120°C
- •Operating Humidity: 35%~90%RH
- •Water Pressure: ≤1.75MPa
- •Storage Temperature: -25~+ 80°C
- •Storage Humidity: 25%~95%RH